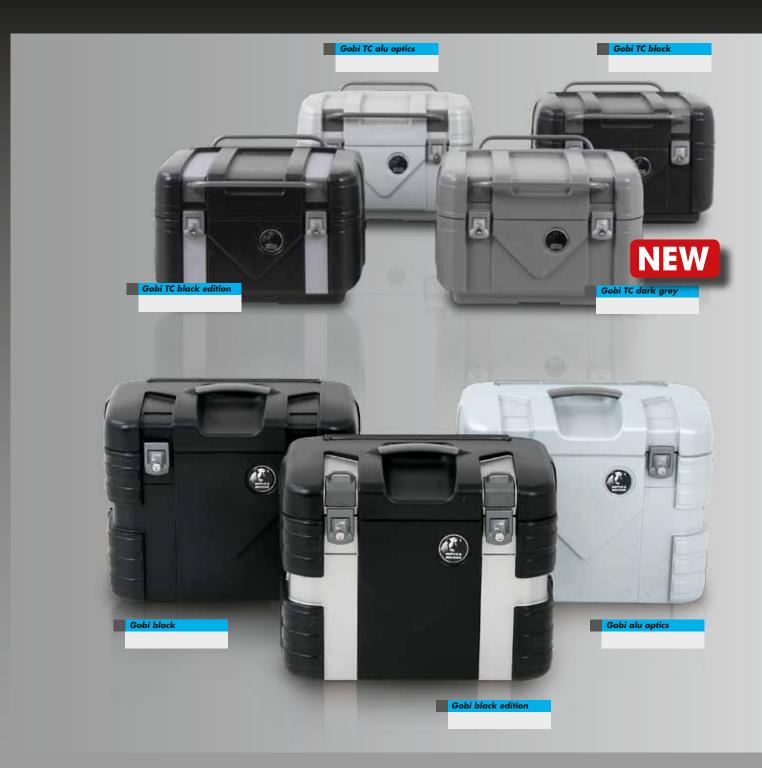

## **GOBI** cases

- The top-loading reference for extreme biking
- Special double-walled shell
- Made of highly impact-resistant solid plastic
- Completely watertight thanks to a special seal
- Side case carries over 3.5 quarts of liquid between the shells
- Extremely rugged metal locks, ergonomic handle
- Case and top case available with simultaneous locking
- Wide range of accessories available
- Fits all H&B side case carriers

## Case set Gobi

Capacity 37 Liters Weight: 6,0 kg

Dimensions WxHxD: 47 x 36 x 25 cm

Load: 10 kg each case

## Case set Gobi black edition

- with silver stripes
- with mounted luggage brackets

Item-no. 610288 0001

Case set Gobi alu optics Item-no. 610083 0009

Case set Gobi black
Item-no. 610083 0001

**ACCESSORIES** 