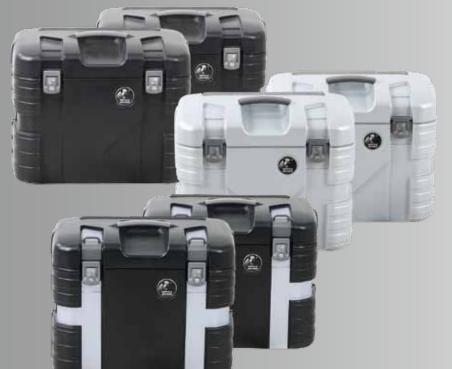

## Case set Gobi black edition

- with silver stripes
- with mounted luggage brackets

Item-no. 610288 0001

Case set Gobi alu optics Item-no. 610083 0009

Case set Gobi black
Item-no. 610083 0001

**ACCESSORIES** 