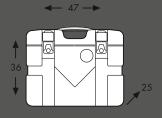

## Case set Gobi

Capacity 37 Liters Weight: 6,0 kg

Dimensions WxHxD: 47 x 36 x 25 cm

Load: 10 kg each case