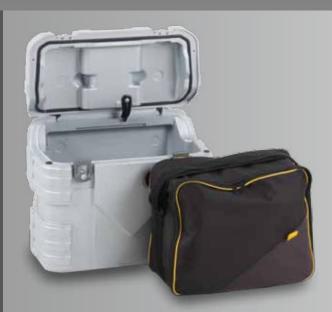

## Inner bag

Everything in its place. With this inner bag, nothing scatters around the top case.

The top case is easier to load, because the inner bag can be packed ahead of time. At the end of the ride, there's no need to remove the whole top case and carry it away – just the inner bag.

The bag is made of hard-wearing black fabric. Equipped with a base plate, a 2-way zipper and an adjustable carrying strap, everything stays neat, even during unpacking.

Item-no. 700508