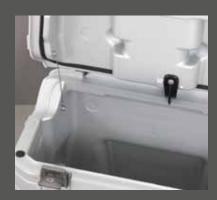

## **GOBI** cases

- The top-loading reference for extreme biking
- Special double-walled shell
- Made of highly impact-resistant solid plastic
- Completely watertight thanks to a special seal
- Side case carries over 3.5 quarts of liquid between the shells
- Extremely rugged metal locks, ergonomic handle
- Case and top case available with simultaneous locking
- Wide range of accessories available
- Fits all H&B side case carriers

## Case set Gobi

Capacity 37 Liters Weight: 6,0 kg

Dimensions WxHxD: 47 x 36 x 25 cm

Load: 10 kg each case