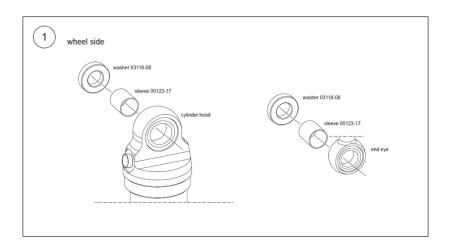

#### Note!

When working on this product, always see the Vehicle Service Manual for vehicle specific procedures and important data.

- 1. Put the motorcycle on a lift stand so that the rear wheel barely touches the ground.
- 2.Loosen and remove the original shock absorber
- 3. Install the Öhlins shock absorber in the same way as the original shock absorbers with the Nitrogen Fill Screw pointing towards the rear.

Lower the vehicle so that the suspension is slightly compressed before tightening the screws.