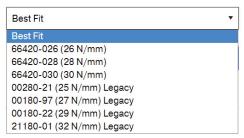

#### Note!

These mounting instructions are for the below versions of HD 775

| Product Number | Fitted Spring |
|----------------|---------------|
| HD 775         | 66420-026 (B) |
| HD 775S2       | 66420-028 (B) |
| HD 775S3       | 66420-030 (B) |

### Note!

\*Make sure to double check the springs installed on your shocks as the distributor may have changed to accommodate your weight scenarios

6. Once you click "Calculate", the setup data will be displayed. Example below: