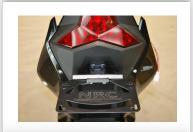

#### FENDER ELIMINATOR

- 1 Remove seat.
- Remove (4) 5mm allen bolts. (Picture 1)
- Unplug (3) stock connectors and slide off stock tail section.
- Remove top plate from lens bracket. (Picture 2)
- Mount NRC license plate to lens bracket with (2) M6x12 bolts and (2) M6 nylon nuts. (Picture 3/4)
- Feed wires through previously removed top bracket and slide into place. (Picture 5)
- Mount NRC kit onto bike with (4) M6x16 bolts and (4) M6 flange nuts. (Picture 6/7)