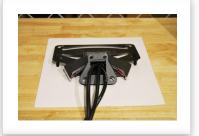

#### FENDER ELIMINATOR

- 1 Remove seat.
- Remove (4) 5mm allen bolts. (Picture 1)
- Unplug (3) stock connectors and slide off stock tail section.
- Remove top plate from lens bracket. (Picture 2)
- Mount NRC license plate to lens bracket with (2) M6x12 bolts and (2) M6 nylon nuts. (Picture 3/4)
- Feed wires through previously removed top bracket and slide into place. (Picture 5)
- Mount NRC kit onto bike with (4) M6x16 bolts and (4) M6 flange nuts. (Picture 6/7)