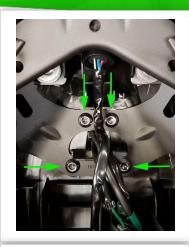

#### FENDER ELIMINATOR

- 1 Remove seat.
- Remove (4) 5mm allen bolts. (Picture 1)
- Unplug (3) stock connectors and slide off stock tail section.
- Remove top plate from lens bracket. (Picture 2)
- Mount NRC license plate to lens bracket with (2) M6x12 bolts and (2) M6 nylon nuts. (Picture 3/4)
- Feed wires through previously removed top bracket and slide into place. (Picture 5)
- Mount NRC kit onto bike with (4) M6x16 bolts and (4) M6 flange nuts. (Picture 6/7)