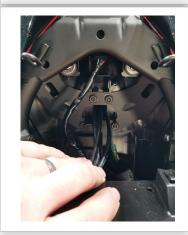

#### FENDER ELIMINATOR

- 1 Remove seat.
- Remove (4) 5mm allen bolts. (Picture 1)
- Unplug (3) stock connectors and slide off stock tail section.
- Remove top plate from lens bracket. (Picture 2)
- Mount NRC license plate to lens bracket with (2) M6x12 bolts and (2) M6 nylon nuts. (Picture 3/4)
- Feed wires through previously removed top bracket and slide into place. (Picture 5)
- Mount NRC kit onto bike with (4) M6x16 bolts and (4) M6 flange nuts. (Picture 6/7)

#### FENDER ELIMINATOR

- 8 Plug in connectors and test turn signals and plate light.
- If load equalizer was ordered to stabilize flash speed, use blue t tap connectors to install. Wire colors are on bag.