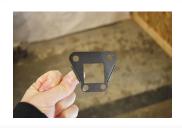

#### FENDER ELIMINATOR

- 1 Remove seat.
- Remove (4) 5mm allen bolts. (Picture 1)
- Unplug (3) stock connectors and slide off stock tail section.
- Remove top plate from lens bracket. (Picture 2)
- Mount NRC license plate to lens bracket with (2) M6x12 bolts and (2) M6 nylon nuts. (Picture 3/4)
- Feed wires through previously removed top bracket and slide into place. (Picture 5)
- Mount NRC kit onto bike with (4) M6x16 bolts and (4) M6 flange nuts. (Picture 6/7)