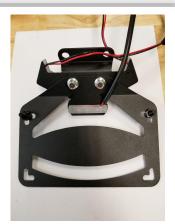

#### FENDER ELIMINATOR

- 1 Remove seat.
- Remove (4) 5mm allen bolts. (Picture 1)
- Unplug (3) stock connectors and slide off stock tail section.
- Remove top plate from lens bracket. (Picture 2)
- Mount NRC license plate to lens bracket with (2) M6x12 bolts and (2) M6 nylon nuts. (Picture 3/4)
- Feed wires through previously removed top bracket and slide into place. (Picture 5)
- Mount NRC kit onto bike with (4) M6x16 bolts and (4) M6 flange nuts. (Picture 6/7)