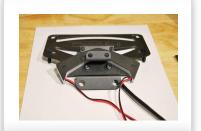

#### FENDER ELIMINATOR

- 1 Remove seat.
- Remove (4) 5mm allen bolts. (Picture 1)
- Unplug (3) stock connectors and slide off stock tail section.
- Remove top plate from lens bracket. (Picture 2)
- Mount NRC license plate to lens bracket with (2) M6x12 bolts and (2) M6 nylon nuts. (Picture 3/4)
- Feed wires through previously removed top bracket and slide into place. (Picture 5)
- Mount NRC kit onto bike with (4) M6x16 bolts and (4) M6 flange nuts. (Picture 6/7)