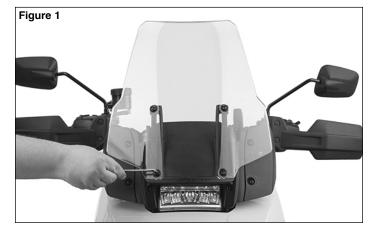

#### Figure 1

Use a T-25 Torx Wrench to remove the four screws securing the OEM windscreen to the motorcycle, and then remove the windscreen.