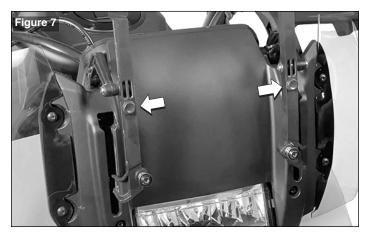

he front of the new Deflectors ( $\mathbf{C}$ ,  $\mathbf{B}$ ). On the back, add the thin Black Nylon Spacers ( $\mathbf{D}$ ) behind the top two mount holes, and the thick Stainless Steel Spacers ( $\mathbf{E}$ ) behind the bottom two mount holes.

Use a 3mm Allen Wrench to tighten the left and right M5x16 Cap Screws securing the new Deflectors to the motorcycle.

NOTE: Do not over-torque Cap Screws.

# Figure 5

Open the Alcohol Prep Wipe (**H**) and clean the area shown on the bike's windshield mount brackets.

## Figure 6

Peel the adhesive Rubber Bumpers (**G**) and place one on each side on the bike's windshield mount brackets, just beneath the two vertical slits. Press and hold them for 15-20 seconds to ensure complete adhesion.

# Figure 7

Rubber Bumpers should appear as shown.







# INSTALLATION; CONT'D.

# Figure 8

Place your new VStream WIndscreen on the motorcycle. It will insert into the lower windscreen mount tray the same as the OEM windscreen.

Using the OEM screws, attach the VStream Windscreen to the motorcycle's mount points, and tighten with a T-25 Torx Wrench.

# Figure 9

Your installation is now complete. Double-check all fasteners for tightness before operating your motorcycle.

Ride safe and enjoy your new VStream® Windscreen and Deflectors!



#### **CLEANING AND MAINTENANCE**

To clean the screen, wash with a clean soft cloth and plenty of warm water and, if necessary, a non-abrasive soap such as dishwashing liquid. Flannel or soft chamois make good cleaning cloths. Paint, glue residue or grease removal: Moisten cotton wad with naphtha or tu