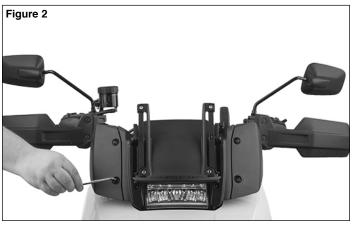

## Figure 2

Use the same T-25 Torx Wrench to remove the four screws securing the OEM deflectors to the motorcycle, and then remove the deflectors.