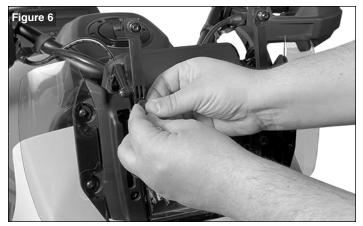

## Figure 6

Peel the adhesive Rubber Bumpers (**G**) and place one on each side on the bike's windshield mount brackets, just beneath the two vertical slits. Press and hold them for 15-20 seconds to ensure complete adhesion.