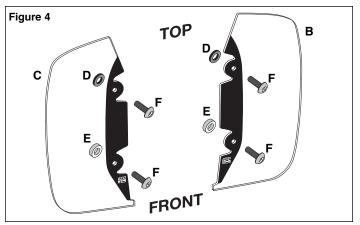

#### Figure 4

Insert the supplied M5x16 Cap Screws ( $\mathbf{F}$ ) through the front of the new Deflectors ( $\mathbf{C}$ ,  $\mathbf{B}$ ). On the back, add the thin Black Nylon Spacers ( $\mathbf{D}$ ) behind the top two mount holes, and the thick Stainless Steel Spacers ( $\mathbf{E}$ ) behind the bottom two mount holes.