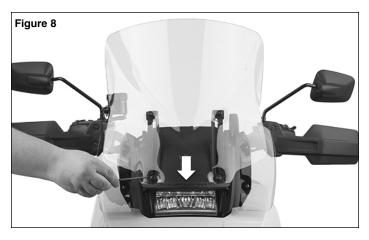

# Figure 8

Place your new VStream WIndscreen on the motorcycle. It will insert into the lower windscreen mount tray the same as the OEM windscreen.

Using the OEM screws, attach the VStream Windscreen to the motorcycle's mount points, and tighten with a T-25 Torx Wrench.