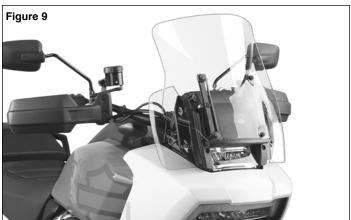

# Figure 9

Your installation is now complete. Double-check all fasteners for tightness before operating your motorcycle.

Ride safe and enjoy your new VStream® Windscreen and Deflectors!