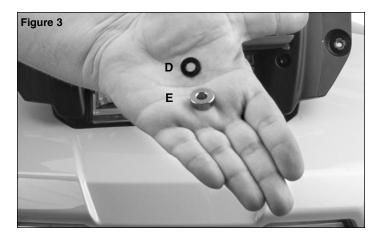

#### Figure 3

Now you are ready to install the new polycarbonate Deflectors (**C**, **B**). You will need to include the stand-off Spacers (**D**, **E**).