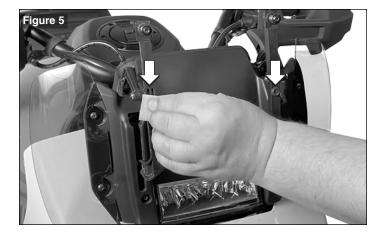

# Figure 5

Open the Alcohol Prep Wipe (**H**) and clean the area shown on the bike's windshield mount brackets.