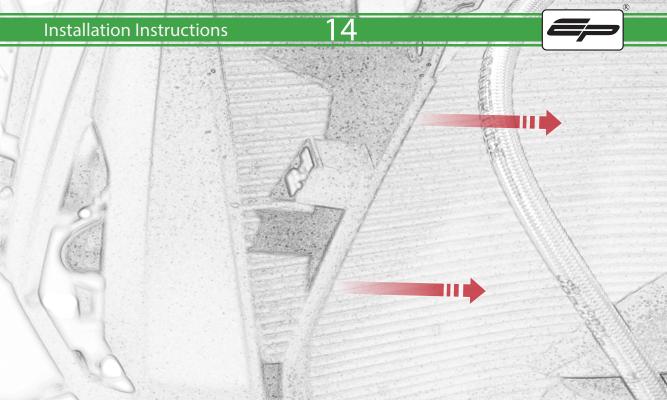

www.evotech-performance.com BMW S 1000 R Radiator Guard Installation Instructions

## **Installation Instructions**



Kit Contents PRN014330-014331

- (A) 2 x M5 x 8 Black Button Head
- B 4 x Neoprene
- © 10 x Rubber Bung























































## 27







Locate round holes amongst hexagons.

Push Rubber Spacer through from the back of the guard so Hexagonal shape sits on the front face

## 28

































## 🔨 ESSENTIAL CHECKS 🔨



It is recommended that periodic inspections are made to ensure that dirt and debris have not become trapped between the guard and the radiator/oil cooler. Such dirt and debris would reduce the cooling efficiency of the radiator/oil cooler.

It is recommended that periodic inspections are made to ensure that all fixings are fully tightend.





www.evotech-performance.com