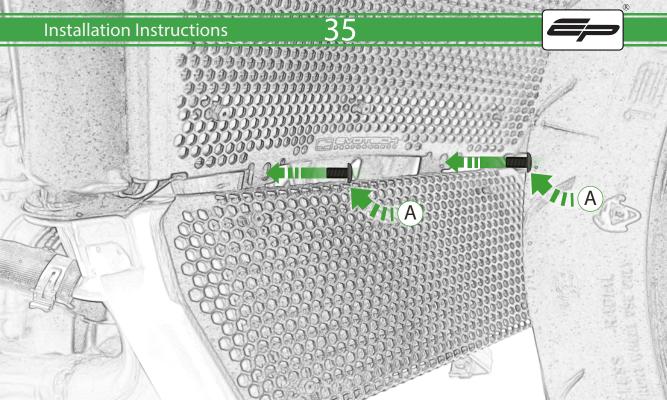

www.evotech-performance.com BMW S 1000 R Radiator Guard Installation Instructions

## **Installation Instructions**



Kit Contents PRN014330-014331

- (A) 2 x M5 x 8 Black Button Head
- B 4 x Neoprene
- © 10 x Rubber Bung























































## 27







Locate round holes amongst hexagons.

Push Rubber Spacer through from the back of the guard so Hexagonal shape sits on the front face

## 28

































## 🔨 ESSENTIAL CHECKS 🔨



It is recommended that periodic inspections are made to ensure that dirt and debris have not become trapped between the guard and the radiator/oil cooler. Such dirt and debris would reduce the cooling efficiency of the radiator/oil cooler.

It is recommended that periodic inspections are made to ensure that all fixings are fully tightend.





www.evotech-performance.com