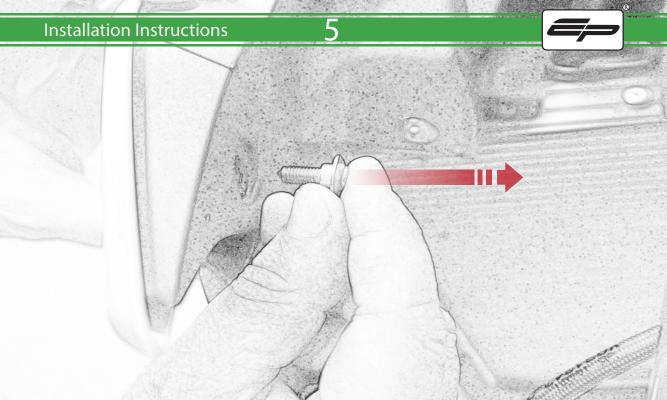

www.evotech-performance.com BMW S 1000 R Radiator Guard Installation Instructions

## **Installation Instructions**



Kit Contents PRN014330-014331

- (A) 2 x M5 x 8 Black Button Head
- B 4 x Neoprene
- © 10 x Rubber Bung























































## 27







Locate round holes amongst hexagons.

Push Rubber Spacer through from the back of the guard so Hexagonal shape sits on the front face

## 28

































## 🔨 ESSENTIAL CHECKS 🔨



It is recommended that periodic inspections are made to ensure that dirt and debris have not become trapped between the guard and the radiator/oil cooler. Such dirt and debris would reduce the cooling efficiency of the radiator/oil cooler.

It is recommended that periodic inspections are made to ensure that all fixings are fully tightend.





www.evotech-performance.com