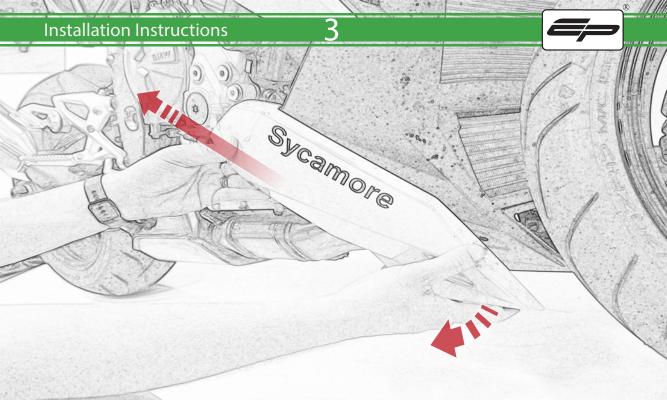

www.evotech-performance.com BMW S 1000 R Radiator Guard Installation Instructions

## **Installation Instructions**



Kit Contents PRN014330-014331

- (A) 2 x M5 x 8 Black Button Head
- B 4 x Neoprene
- © 10 x Rubber Bung























































## 27







Locate round holes amongst hexagons.

Push Rubber Spacer through from the back of the guard so Hexagonal shape sits on the front face

## 28

































## 🔨 ESSENTIAL CHECKS 🔨



It is recommended that periodic inspections are made to ensure that dirt and debris have not become trapped between the guard and the radiator/oil cooler. Such dirt and debris would reduce the cooling efficiency of the radiator/oil cooler.

It is recommended that periodic inspections are made to ensure that all fixings are fully tightend.





www.evotech-performance.com