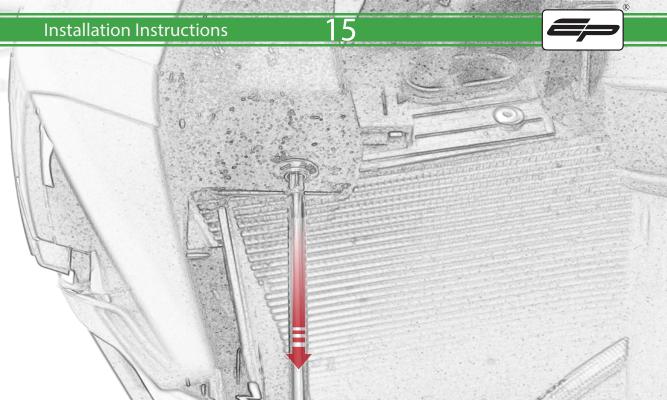

www.evotech-performance.com BMW S 1000 R Radiator Guard Installation Instructions

## **Installation Instructions**



Kit Contents PRN014330-014331

- (A) 2 x M5 x 8 Black Button Head
- B 4 x Neoprene
- © 10 x Rubber Bung























































## 27







Locate round holes amongst hexagons.

Push Rubber Spacer through from the back of the guard so Hexagonal shape sits on the front face

## 28

































## 🔨 ESSENTIAL CHECKS 🔨



It is recommended that periodic inspections are made to ensure that dirt and debris have not become trapped between the guard and the radiator/oil cooler. Such dirt and debris would reduce the cooling efficiency of the radiator/oil cooler.

It is recommended that periodic inspections are made to ensure that all fixings are fully tightend.





www.evotech-performance.com