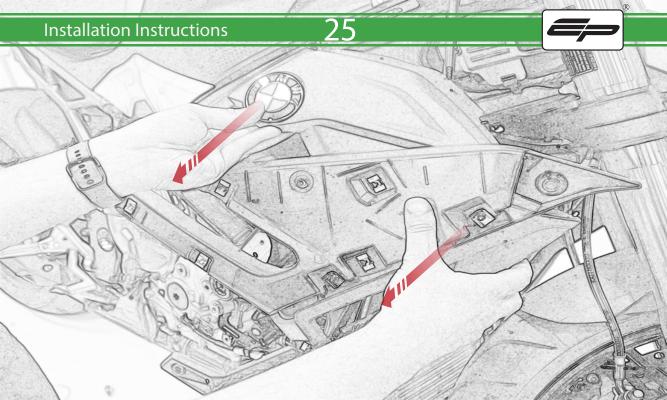

## **Installation Instructions**

Kit Contents PRN014330-014331

- (A) 2 x M5 x 8 Black Button Head
- B 4 x Neoprene
- © 10 x Rubber Bung