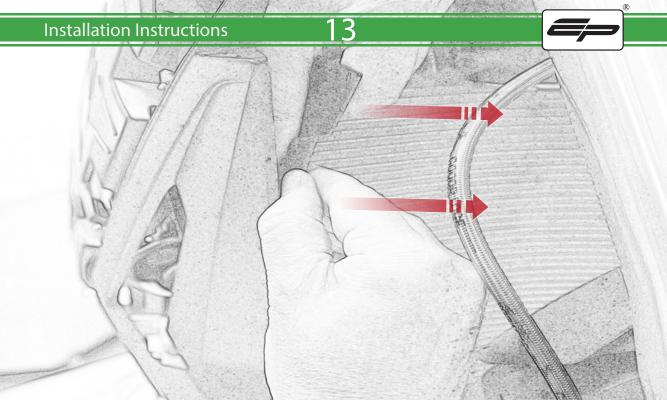

www.evotech-performance.com BMW S 1000 R Radiator Guard Installation Instructions

## **Installation Instructions**



Kit Contents PRN014330-014331

- (A) 2 x M5 x 8 Black Button Head
- B 4 x Neoprene
- © 10 x Rubber Bung























































## 27







Locate round holes amongst hexagons.

Push Rubber Spacer through from the back of the guard so Hexagonal shape sits on the front face

## 28

































## 🔨 ESSENTIAL CHECKS 🔨



It is recommended that periodic inspections are made to ensure that dirt and debris have not become trapped between the guard and the radiator/oil cooler. Such dirt and debris would reduce the cooling efficiency of the radiator/oil cooler.

It is recommended that periodic inspections are made to ensure that all fixings are fully tightend.





www.evotech-performance.com