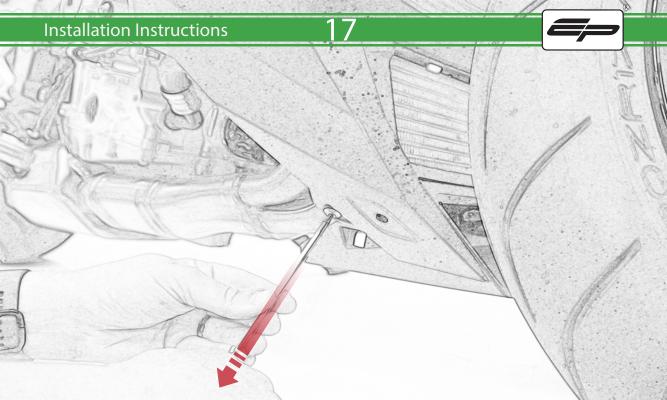

www.evotech-performance.com BMW S 1000 R Radiator Guard Installation Instructions

## **Installation Instructions**



Kit Contents PRN014330-014331

- (A) 2 x M5 x 8 Black Button Head
- B 4 x Neoprene
- © 10 x Rubber Bung























































## 27







Locate round holes amongst hexagons.

Push Rubber Spacer through from the back of the guard so Hexagonal shape sits on the front face

## 28

































## 🔨 ESSENTIAL CHECKS 🔨



It is recommended that periodic inspections are made to ensure that dirt and debris have not become trapped between the guard and the radiator/oil cooler. Such dirt and debris would reduce the cooling efficiency of the radiator/oil cooler.

It is recommended that periodic inspections are made to ensure that all fixings are fully tightend.





www.evotech-performance.com