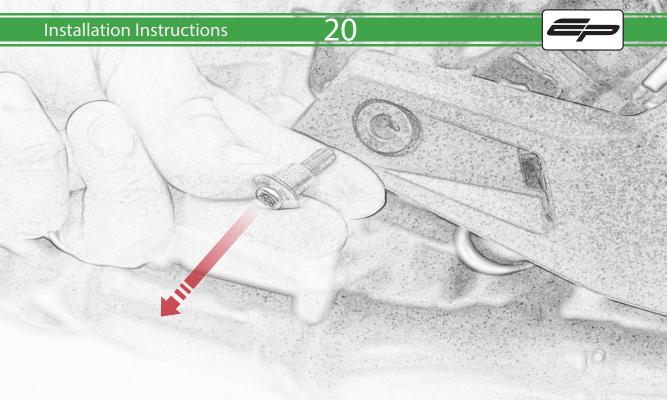

www.evotech-performance.com BMW S 1000 R Radiator Guard Installation Instructions

## **Installation Instructions**



Kit Contents PRN014330-014331

- (A) 2 x M5 x 8 Black Button Head
- B 4 x Neoprene
- © 10 x Rubber Bung























































## 27







Locate round holes amongst hexagons.

Push Rubber Spacer through from the back of the guard so Hexagonal shape sits on the front face

## 28

































## 🔨 ESSENTIAL CHECKS 🔨



It is recommended that periodic inspections are made to ensure that dirt and debris have not become trapped between the guard and the radiator/oil cooler. Such dirt and debris would reduce the cooling efficiency of the radiator/oil cooler.

It is recommended that periodic inspections are made to ensure that all fixings are fully tightend.





www.evotech-performance.com