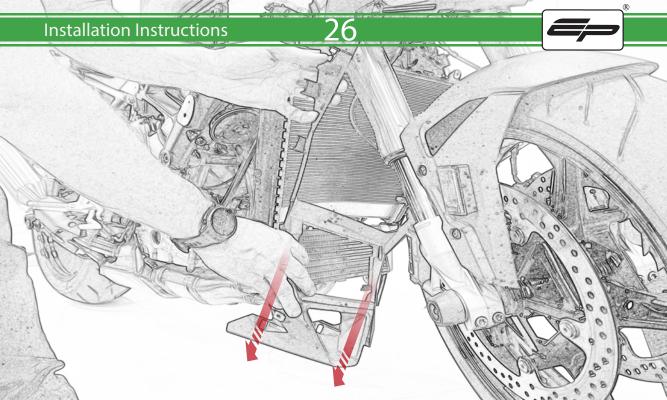

## **Installation Instructions**

Kit Contents PRN014330-014331

- (A) 2 x M5 x 8 Black Button Head
- B 4 x Neoprene
- © 10 x Rubber Bung