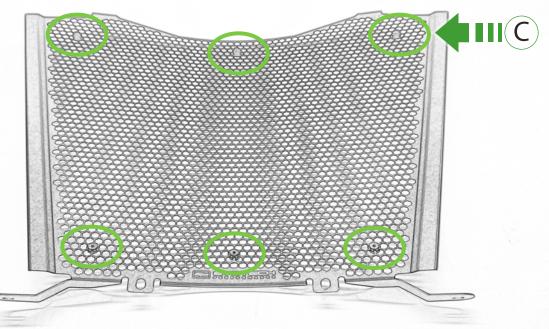

## 27

Locate round holes amongst hexagons.

Push Rubber Spacer through from the back of the guard so Hexagonal shape sits on the front face