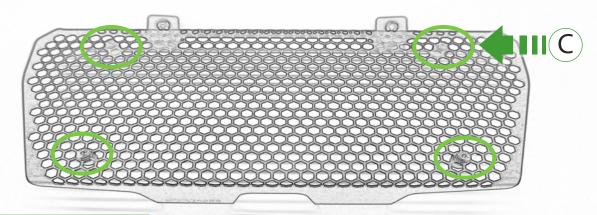

## 27

Locate round holes amongst hexagons.

Push Rubber Spacer through from the back of the guard so Hexagonal shape sits on the front face