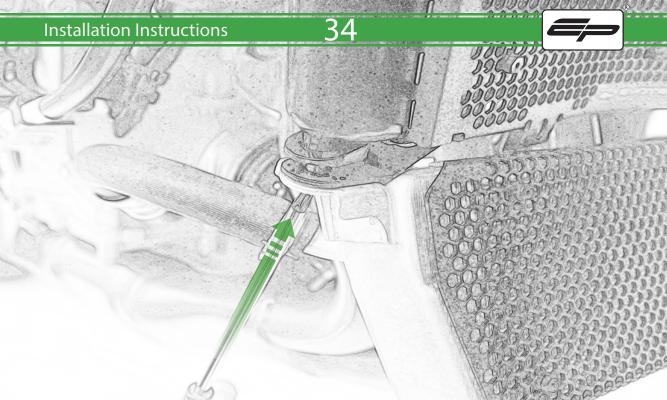

www.evotech-performance.com BMW S 1000 R Radiator Guard Installation Instructions

## **Installation Instructions**



Kit Contents PRN014330-014331

- (A) 2 x M5 x 8 Black Button Head
- B 4 x Neoprene
- © 10 x Rubber Bung























































## 27







Locate round holes amongst hexagons.

Push Rubber Spacer through from the back of the guard so Hexagonal shape sits on the front face

## 28

































## 🔨 ESSENTIAL CHECKS 🔨



It is recommended that periodic inspections are made to ensure that dirt and debris have not become trapped between the guard and the radiator/oil cooler. Such dirt and debris would reduce the cooling efficiency of the radiator/oil cooler.

It is recommended that periodic inspections are made to ensure that all fixings are fully tightend.





www.evotech-performance.com