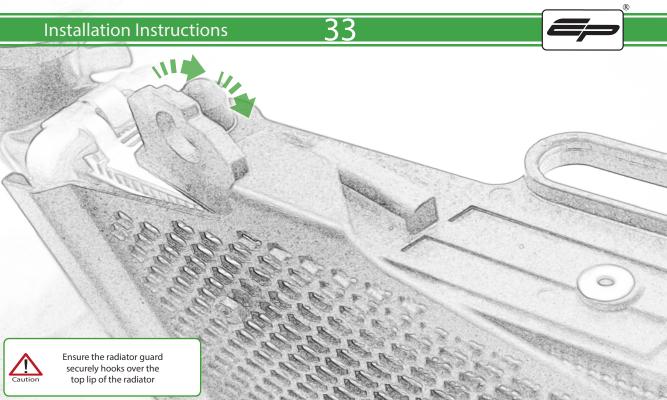

www.evotech-performance.com BMW S 1000 R Radiator Guard Installation Instructions

## **Installation Instructions**



Kit Contents PRN014330-014331

- (A) 2 x M5 x 8 Black Button Head
- B 4 x Neoprene
- © 10 x Rubber Bung























































## 27







Locate round holes amongst hexagons.

Push Rubber Spacer through from the back of the guard so Hexagonal shape sits on the front face

## 28

































## 🔨 ESSENTIAL CHECKS 🔨



It is recommended that periodic inspections are made to ensure that dirt and debris have not become trapped between the guard and the radiator/oil cooler. Such dirt and debris would reduce the cooling efficiency of the radiator/oil cooler.

It is recommended that periodic inspections are made to ensure that all fixings are fully tightend.





www.evotech-performance.com