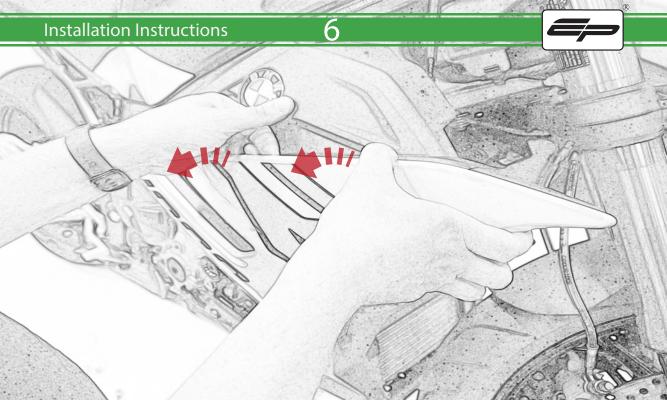

www.evotech-performance.com BMW S 1000 R Radiator Guard Installation Instructions

## **Installation Instructions**



Kit Contents PRN014330-014331

- (A) 2 x M5 x 8 Black Button Head
- B 4 x Neoprene
- © 10 x Rubber Bung























































## 27







Locate round holes amongst hexagons.

Push Rubber Spacer through from the back of the guard so Hexagonal shape sits on the front face

## 28

































## 🔨 ESSENTIAL CHECKS 🔨



It is recommended that periodic inspections are made to ensure that dirt and debris have not become trapped between the guard and the radiator/oil cooler. Such dirt and debris would reduce the cooling efficiency of the radiator/oil cooler.

It is recommended that periodic inspections are made to ensure that all fixings are fully tightend.





www.evotech-performance.com