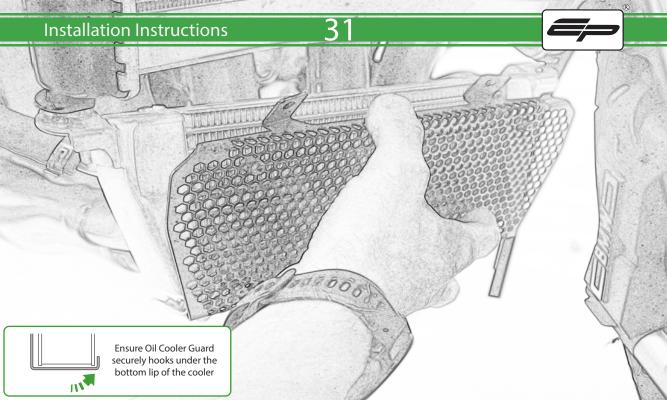

www.evotech-performance.com BMW S 1000 R Radiator Guard Installation Instructions

## **Installation Instructions**



Kit Contents PRN014330-014331

- (A) 2 x M5 x 8 Black Button Head
- B 4 x Neoprene
- © 10 x Rubber Bung























































## 27







Locate round holes amongst hexagons.

Push Rubber Spacer through from the back of the guard so Hexagonal shape sits on the front face

## 28

































## 🔨 ESSENTIAL CHECKS 🔨



It is recommended that periodic inspections are made to ensure that dirt and debris have not become trapped between the guard and the radiator/oil cooler. Such dirt and debris would reduce the cooling efficiency of the radiator/oil cooler.

It is recommended that periodic inspections are made to ensure that all fixings are fully tightend.





www.evotech-performance.com