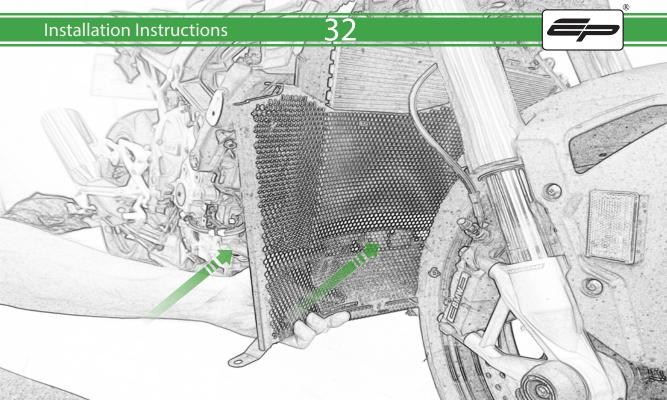

www.evotech-performance.com BMW S 1000 R Radiator Guard Installation Instructions

## **Installation Instructions**



Kit Contents PRN014330-014331

- (A) 2 x M5 x 8 Black Button Head
- B 4 x Neoprene
- © 10 x Rubber Bung























































## 27







Locate round holes amongst hexagons.

Push Rubber Spacer through from the back of the guard so Hexagonal shape sits on the front face

## 28

































## 🔨 ESSENTIAL CHECKS 🔨



It is recommended that periodic inspections are made to ensure that dirt and debris have not become trapped between the guard and the radiator/oil cooler. Such dirt and debris would reduce the cooling efficiency of the radiator/oil cooler.

It is recommended that periodic inspections are made to ensure that all fixings are fully tightend.





www.evotech-performance.com