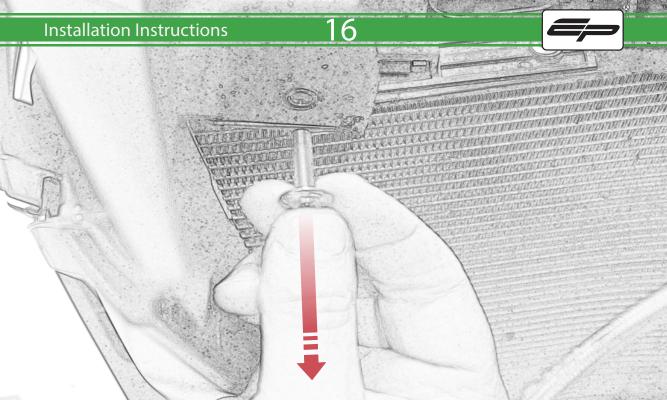

www.evotech-performance.com BMW S 1000 R Radiator Guard Installation Instructions

## **Installation Instructions**



Kit Contents PRN014330-014331

- (A) 2 x M5 x 8 Black Button Head
- B 4 x Neoprene
- © 10 x Rubber Bung























































## 27







Locate round holes amongst hexagons.

Push Rubber Spacer through from the back of the guard so Hexagonal shape sits on the front face

## 28

































## 🔨 ESSENTIAL CHECKS 🔨



It is recommended that periodic inspections are made to ensure that dirt and debris have not become trapped between the guard and the radiator/oil cooler. Such dirt and debris would reduce the cooling efficiency of the radiator/oil cooler.

It is recommended that periodic inspections are made to ensure that all fixings are fully tightend.





www.evotech-performance.com