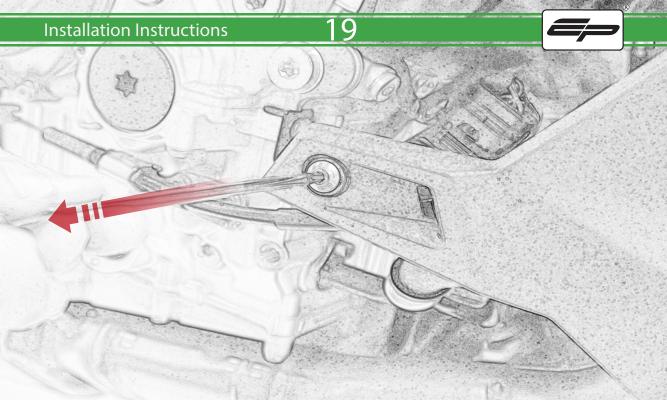

www.evotech-performance.com BMW S 1000 R Radiator Guard Installation Instructions

## **Installation Instructions**



Kit Contents PRN014330-014331

- (A) 2 x M5 x 8 Black Button Head
- B 4 x Neoprene
- © 10 x Rubber Bung























































## 27







Locate round holes amongst hexagons.

Push Rubber Spacer through from the back of the guard so Hexagonal shape sits on the front face

## 28

































## 🔨 ESSENTIAL CHECKS 🔨



It is recommended that periodic inspections are made to ensure that dirt and debris have not become trapped between the guard and the radiator/oil cooler. Such dirt and debris would reduce the cooling efficiency of the radiator/oil cooler.

It is recommended that periodic inspections are made to ensure that all fixings are fully tightend.





www.evotech-performance.com