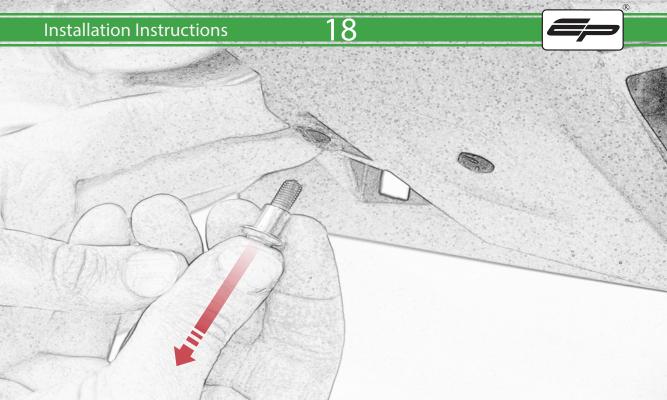

www.evotech-performance.com BMW S 1000 R Radiator Guard Installation Instructions

## **Installation Instructions**



Kit Contents PRN014330-014331

- (A) 2 x M5 x 8 Black Button Head
- B 4 x Neoprene
- © 10 x Rubber Bung























































## 27







Locate round holes amongst hexagons.

Push Rubber Spacer through from the back of the guard so Hexagonal shape sits on the front face

## 28

































## 🔨 ESSENTIAL CHECKS 🔨



It is recommended that periodic inspections are made to ensure that dirt and debris have not become trapped between the guard and the radiator/oil cooler. Such dirt and debris would reduce the cooling efficiency of the radiator/oil cooler.

It is recommended that periodic inspections are made to ensure that all fixings are fully tightend.





www.evotech-performance.com