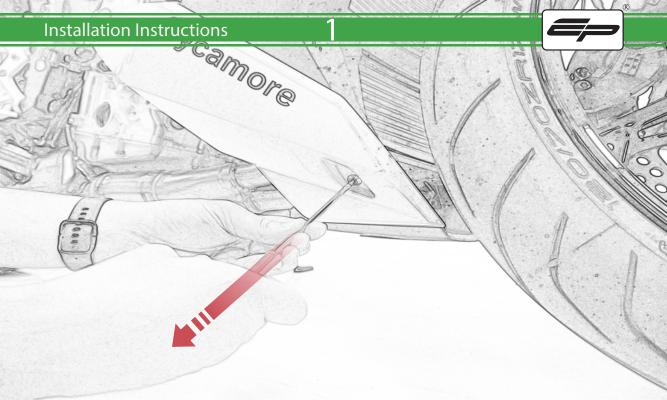

www.evotech-performance.com BMW S 1000 R Radiator Guard Installation Instructions

## **Installation Instructions**



Kit Contents PRN014330-014331

- (A) 2 x M5 x 8 Black Button Head
- B 4 x Neoprene
- © 10 x Rubber Bung























































## 27







Locate round holes amongst hexagons.

Push Rubber Spacer through from the back of the guard so Hexagonal shape sits on the front face

## 28

































## 🔨 ESSENTIAL CHECKS 🔨



It is recommended that periodic inspections are made to ensure that dirt and debris have not become trapped between the guard and the radiator/oil cooler. Such dirt and debris would reduce the cooling efficiency of the radiator/oil cooler.

It is recommended that periodic inspections are made to ensure that all fixings are fully tightend.





www.evotech-performance.com