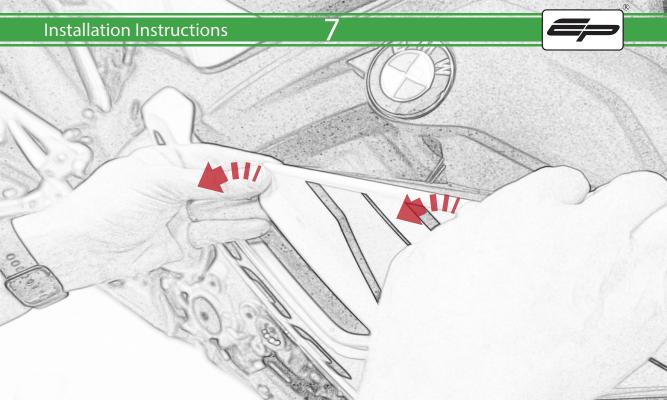

www.evotech-performance.com BMW S 1000 R Radiator Guard Installation Instructions

## **Installation Instructions**



Kit Contents PRN014330-014331

- (A) 2 x M5 x 8 Black Button Head
- B 4 x Neoprene
- © 10 x Rubber Bung























































## 27







Locate round holes amongst hexagons.

Push Rubber Spacer through from the back of the guard so Hexagonal shape sits on the front face

## 28

































## 🔨 ESSENTIAL CHECKS 🔨



It is recommended that periodic inspections are made to ensure that dirt and debris have not become trapped between the guard and the radiator/oil cooler. Such dirt and debris would reduce the cooling efficiency of the radiator/oil cooler.

It is recommended that periodic inspections are made to ensure that all fixings are fully tightend.





www.evotech-performance.com