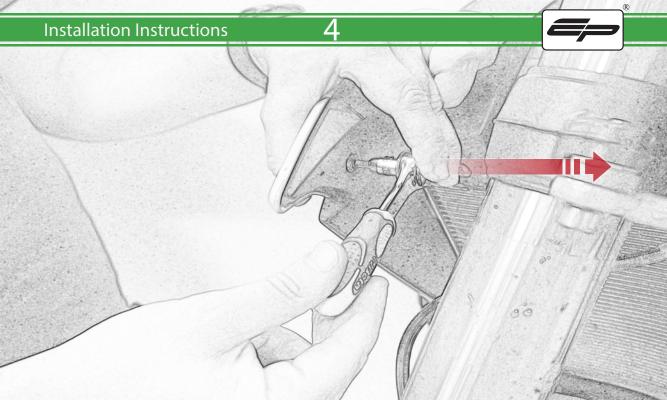

www.evotech-performance.com BMW S 1000 R Radiator Guard Installation Instructions

## **Installation Instructions**



Kit Contents PRN014330-014331

- (A) 2 x M5 x 8 Black Button Head
- B 4 x Neoprene
- © 10 x Rubber Bung























































## 27







Locate round holes amongst hexagons.

Push Rubber Spacer through from the back of the guard so Hexagonal shape sits on the front face

## 28

































## 🔨 ESSENTIAL CHECKS 🔨



It is recommended that periodic inspections are made to ensure that dirt and debris have not become trapped between the guard and the radiator/oil cooler. Such dirt and debris would reduce the cooling efficiency of the radiator/oil cooler.

It is recommended that periodic inspections are made to ensure that all fixings are fully tightend.





www.evotech-performance.com