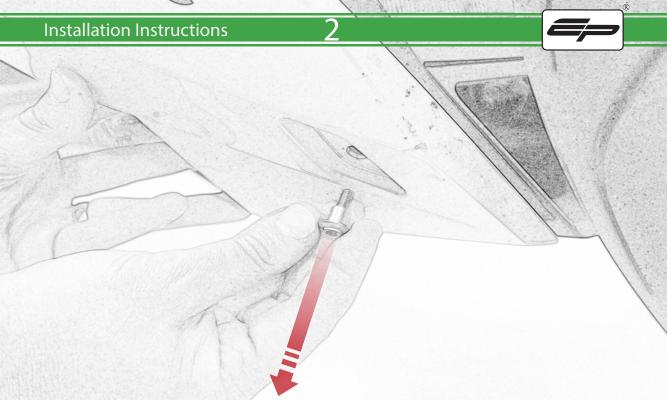

www.evotech-performance.com BMW S 1000 R Radiator Guard Installation Instructions

## **Installation Instructions**



Kit Contents PRN014330-014331

- (A) 2 x M5 x 8 Black Button Head
- B 4 x Neoprene
- © 10 x Rubber Bung























































## 27







Locate round holes amongst hexagons.

Push Rubber Spacer through from the back of the guard so Hexagonal shape sits on the front face

## 28

































## 🔨 ESSENTIAL CHECKS 🔨



It is recommended that periodic inspections are made to ensure that dirt and debris have not become trapped between the guard and the radiator/oil cooler. Such dirt and debris would reduce the cooling efficiency of the radiator/oil cooler.

It is recommended that periodic inspections are made to ensure that all fixings are fully tightend.





www.evotech-performance.com