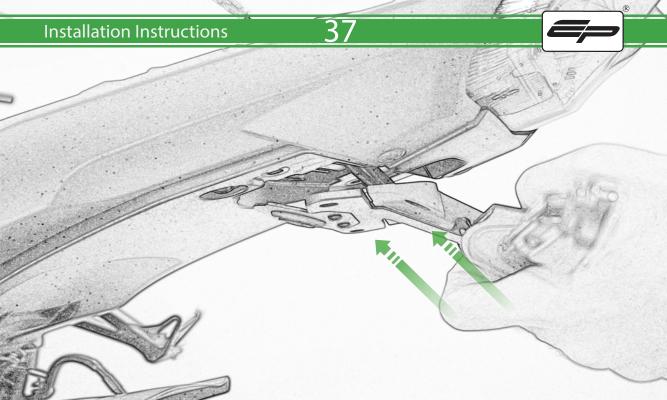

## **Installation Instructions**

- (A) 1 x Grommet
- **B** 1 x Retro light
- © 1 x Con 10
- D 2 x M4 Nyloc
- © 2 x P-clip Type 2
- (F) 2 x M4 x 5mm Black Button Head Bolt
- © 2 x M5 x 12mm Black Button Head Bolt
- H 2 x M4 x 8mm Black Button Head Bolt
- 1 2 x M6 x 20mm Black Button Head Bolt
- ① 2 x M6 x 25mm Black Caphead Bolt