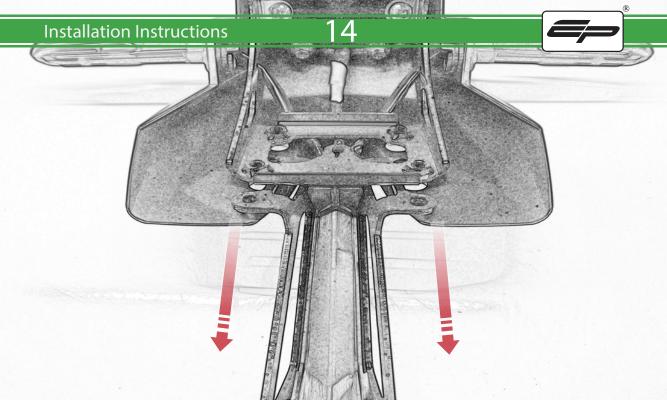

## **Installation Instructions**

- (A) 1 x Grommet
- **B** 1 x Retro light
- © 1 x Con 10
- D 2 x M4 Nyloc
- © 2 x P-clip Type 2
- (F) 2 x M4 x 5mm Black Button Head Bolt
- © 2 x M5 x 12mm Black Button Head Bolt
- H 2 x M4 x 8mm Black Button Head Bolt
- 1 2 x M6 x 20mm Black Button Head Bolt
- ① 2 x M6 x 25mm Black Caphead Bolt