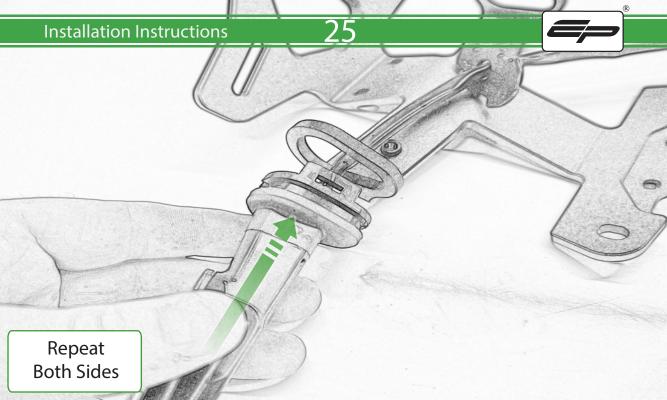

## **Installation Instructions**

- (A) 1 x Grommet
- **B** 1 x Retro light
- © 1 x Con 10
- D 2 x M4 Nyloc
- © 2 x P-clip Type 2
- (F) 2 x M4 x 5mm Black Button Head Bolt
- © 2 x M5 x 12mm Black Button Head Bolt
- H 2 x M4 x 8mm Black Button Head Bolt
- 1 2 x M6 x 20mm Black Button Head Bolt
- ① 2 x M6 x 25mm Black Caphead Bolt