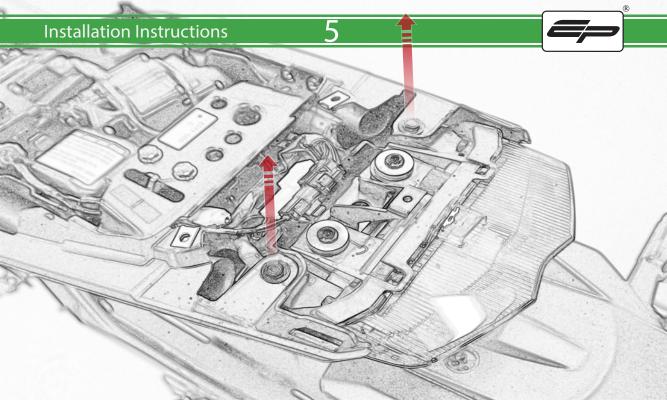

## **Installation Instructions**

- (A) 1 x Grommet
- **B** 1 x Retro light
- © 1 x Con 10
- D 2 x M4 Nyloc
- © 2 x P-clip Type 2
- (F) 2 x M4 x 5mm Black Button Head Bolt
- © 2 x M5 x 12mm Black Button Head Bolt
- H 2 x M4 x 8mm Black Button Head Bolt
- 1 2 x M6 x 20mm Black Button Head Bolt
- ① 2 x M6 x 25mm Black Caphead Bolt