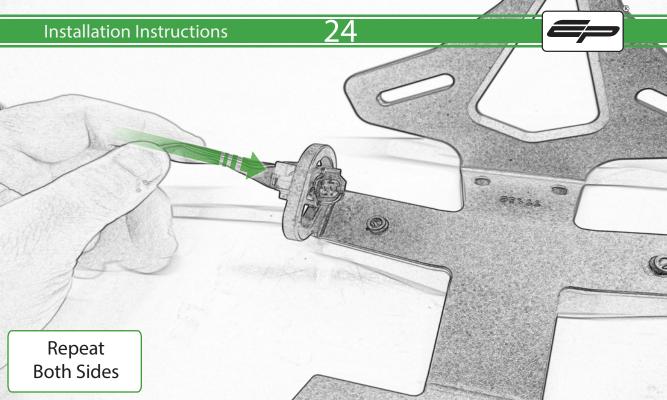

www.evotech-performance.com
Yamaha MT-10
Tail Tidy Instruction

## **Installation Instructions**



- (A) 1 x Grommet
- **B** 1 x Retro light
- © 1 x Con 10
- D 2 x M4 Nyloc
- © 2 x P-clip Type 2
- (F) 2 x M4 x 5mm Black Button Head Bolt
- © 2 x M5 x 12mm Black Button Head Bolt
- H 2 x M4 x 8mm Black Button Head Bolt
- 1 2 x M6 x 20mm Black Button Head Bolt
- ① 2 x M6 x 25mm Black Caphead Bolt











































## <u>22</u>















































PERFORMANCE













After installation of your tail tidy ensure that the licence plate does not contact the rear tyre when suspension is fully compressed.

Ensure all electrics including indicators, tail light, brake light and licence plate light lights are working correctly before riding the motorcycle.

It is recommended that periodic inspections are made to ensure that all fixings are fully tightend.



www.evotech-performance.com