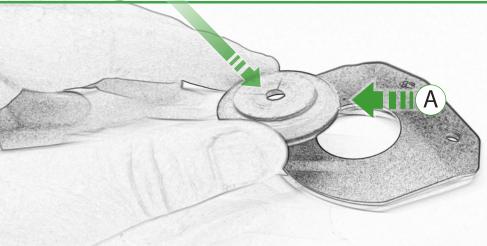

## **Installation Instructions**

- (A) 1 x Grommet
- **B** 1 x Retro light
- © 1 x Con 10
- D 2 x M4 Nyloc
- © 2 x P-clip Type 2
- (F) 2 x M4 x 5mm Black Button Head Bolt
- © 2 x M5 x 12mm Black Button Head Bolt
- H 2 x M4 x 8mm Black Button Head Bolt
- 1 2 x M6 x 20mm Black Button Head Bolt
- ① 2 x M6 x 25mm Black Caphead Bolt