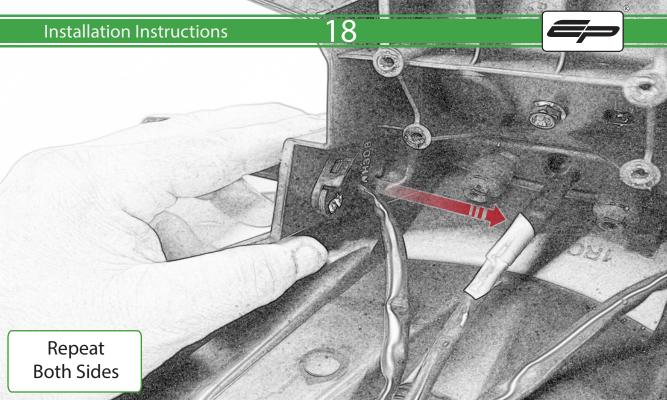

www.evotech-performance.com
Yamaha MT-10
Tail Tidy Instruction

## **Installation Instructions**



- (A) 1 x Grommet
- **B** 1 x Retro light
- © 1 x Con 10
- D 2 x M4 Nyloc
- © 2 x P-clip Type 2
- (F) 2 x M4 x 5mm Black Button Head Bolt
- © 2 x M5 x 12mm Black Button Head Bolt
- H 2 x M4 x 8mm Black Button Head Bolt
- 1 2 x M6 x 20mm Black Button Head Bolt
- ① 2 x M6 x 25mm Black Caphead Bolt











































## <u>22</u>















































PERFORMANCE













After installation of your tail tidy ensure that the licence plate does not contact the rear tyre when suspension is fully compressed.

Ensure all electrics including indicators, tail light, brake light and licence plate light lights are working correctly before riding the motorcycle.

It is recommended that periodic inspections are made to ensure that all fixings are fully tightend.



www.evotech-performance.com