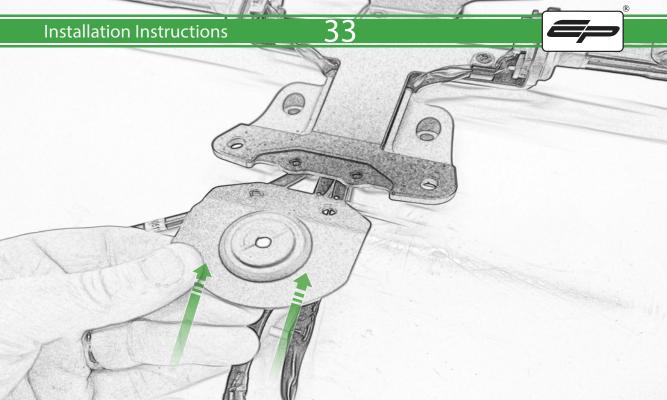

## **Installation Instructions**

- (A) 1 x Grommet
- **B** 1 x Retro light
- © 1 x Con 10
- D 2 x M4 Nyloc
- © 2 x P-clip Type 2
- (F) 2 x M4 x 5mm Black Button Head Bolt
- © 2 x M5 x 12mm Black Button Head Bolt
- H 2 x M4 x 8mm Black Button Head Bolt
- 1 2 x M6 x 20mm Black Button Head Bolt
- ① 2 x M6 x 25mm Black Caphead Bolt