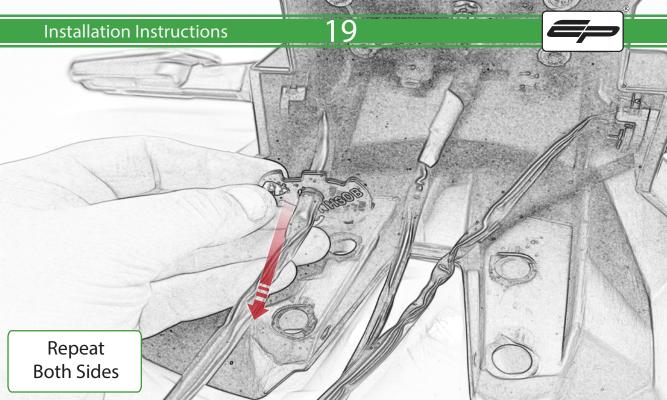

www.evotech-performance.com
Yamaha MT-10
Tail Tidy Instruction

## **Installation Instructions**



- (A) 1 x Grommet
- **B** 1 x Retro light
- © 1 x Con 10
- D 2 x M4 Nyloc
- © 2 x P-clip Type 2
- (F) 2 x M4 x 5mm Black Button Head Bolt
- © 2 x M5 x 12mm Black Button Head Bolt
- H 2 x M4 x 8mm Black Button Head Bolt
- 1 2 x M6 x 20mm Black Button Head Bolt
- ① 2 x M6 x 25mm Black Caphead Bolt











































## <u>22</u>















































PERFORMANCE













After installation of your tail tidy ensure that the licence plate does not contact the rear tyre when suspension is fully compressed.

Ensure all electrics including indicators, tail light, brake light and licence plate light lights are working correctly before riding the motorcycle.

It is recommended that periodic inspections are made to ensure that all fixings are fully tightend.



www.evotech-performance.com