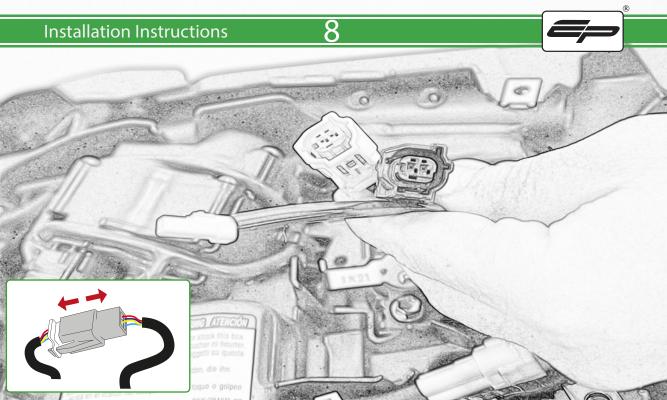

## **Installation Instructions**

- (A) 1 x Grommet
- **B** 1 x Retro light
- © 1 x Con 10
- D 2 x M4 Nyloc
- © 2 x P-clip Type 2
- (F) 2 x M4 x 5mm Black Button Head Bolt
- © 2 x M5 x 12mm Black Button Head Bolt
- H 2 x M4 x 8mm Black Button Head Bolt
- 1 2 x M6 x 20mm Black Button Head Bolt
- ① 2 x M6 x 25mm Black Caphead Bolt