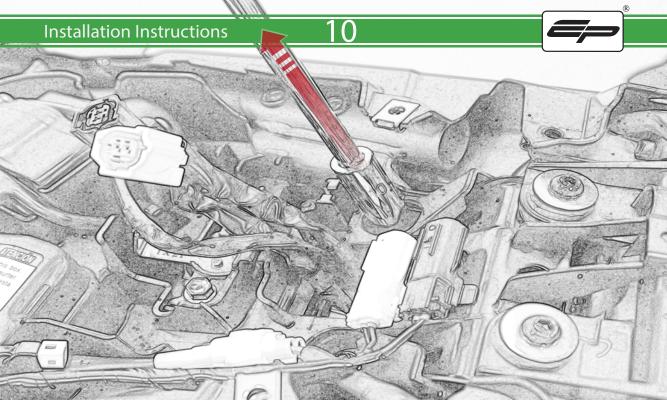

## **Installation Instructions**

- (A) 1 x Grommet
- **B** 1 x Retro light
- © 1 x Con 10
- D 2 x M4 Nyloc
- © 2 x P-clip Type 2
- (F) 2 x M4 x 5mm Black Button Head Bolt
- © 2 x M5 x 12mm Black Button Head Bolt
- H 2 x M4 x 8mm Black Button Head Bolt
- 1 2 x M6 x 20mm Black Button Head Bolt
- ① 2 x M6 x 25mm Black Caphead Bolt