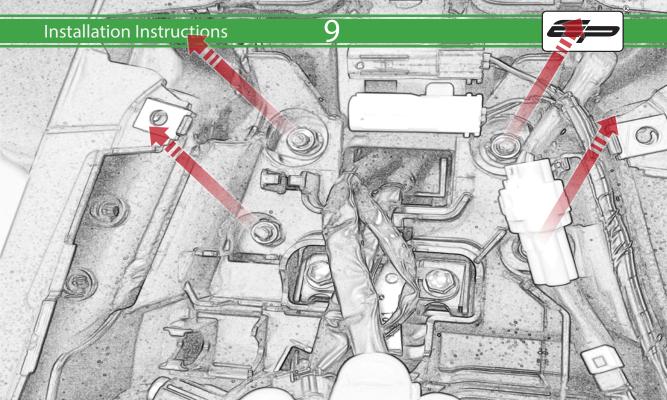

## **Installation Instructions**

- (A) 1 x Grommet
- **B** 1 x Retro light
- © 1 x Con 10
- D 2 x M4 Nyloc
- © 2 x P-clip Type 2
- (F) 2 x M4 x 5mm Black Button Head Bolt
- © 2 x M5 x 12mm Black Button Head Bolt
- H 2 x M4 x 8mm Black Button Head Bolt
- 1 2 x M6 x 20mm Black Button Head Bolt
- ① 2 x M6 x 25mm Black Caphead Bolt