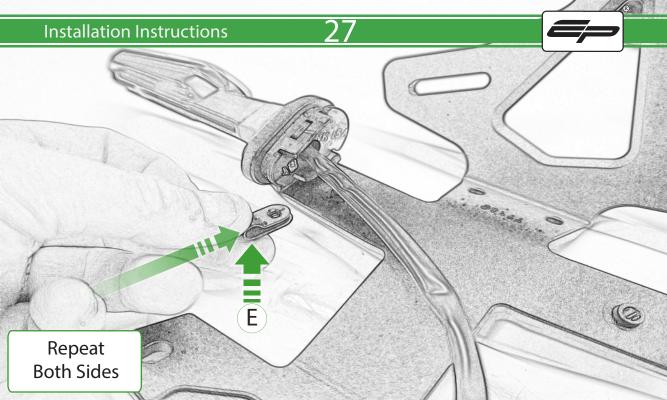

## **Installation Instructions**

- (A) 1 x Grommet
- **B** 1 x Retro light
- © 1 x Con 10
- D 2 x M4 Nyloc
- © 2 x P-clip Type 2
- (F) 2 x M4 x 5mm Black Button Head Bolt
- © 2 x M5 x 12mm Black Button Head Bolt
- H 2 x M4 x 8mm Black Button Head Bolt
- 1 2 x M6 x 20mm Black Button Head Bolt
- ① 2 x M6 x 25mm Black Caphead Bolt