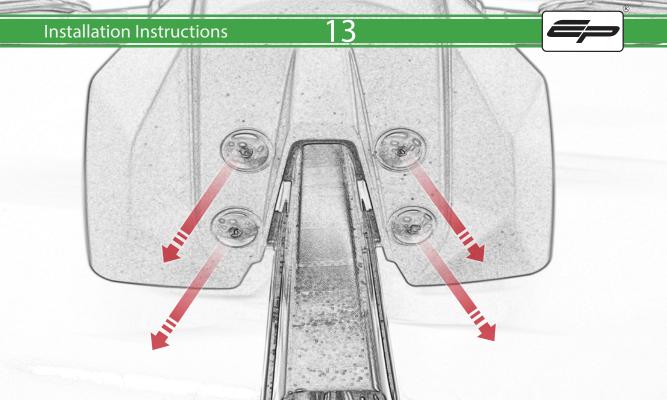

## **Installation Instructions**

- (A) 1 x Grommet
- **B** 1 x Retro light
- © 1 x Con 10
- D 2 x M4 Nyloc
- © 2 x P-clip Type 2
- (F) 2 x M4 x 5mm Black Button Head Bolt
- © 2 x M5 x 12mm Black Button Head Bolt
- H 2 x M4 x 8mm Black Button Head Bolt
- 1 2 x M6 x 20mm Black Button Head Bolt
- ① 2 x M6 x 25mm Black Caphead Bolt