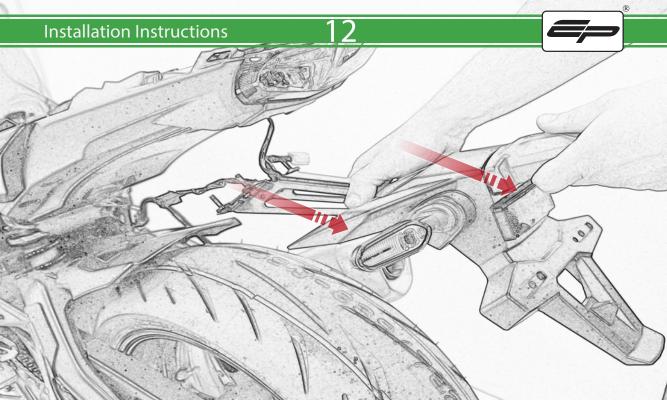

## **Installation Instructions**

- (A) 1 x Grommet
- **B** 1 x Retro light
- © 1 x Con 10
- D 2 x M4 Nyloc
- © 2 x P-clip Type 2
- (F) 2 x M4 x 5mm Black Button Head Bolt
- © 2 x M5 x 12mm Black Button Head Bolt
- H 2 x M4 x 8mm Black Button Head Bolt
- 1 2 x M6 x 20mm Black Button Head Bolt
- ① 2 x M6 x 25mm Black Caphead Bolt

## <u>22</u>

PERFORMANCE

After installation of your tail tidy ensure that the licence plate does not contact the rear tyre when suspension is fully compressed.

Ensure all electrics including indicators, tail light, brake light and licence plate light lights are working correctly before riding the motorcycle.