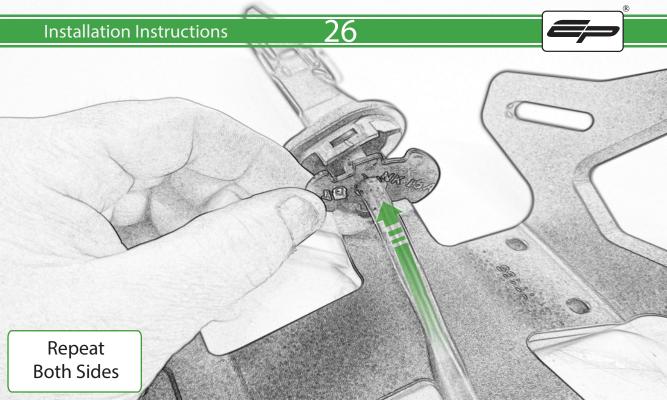

## **Installation Instructions**

- (A) 1 x Grommet
- **B** 1 x Retro light
- © 1 x Con 10
- D 2 x M4 Nyloc
- © 2 x P-clip Type 2
- (F) 2 x M4 x 5mm Black Button Head Bolt
- © 2 x M5 x 12mm Black Button Head Bolt
- H 2 x M4 x 8mm Black Button Head Bolt
- 1 2 x M6 x 20mm Black Button Head Bolt
- ① 2 x M6 x 25mm Black Caphead Bolt