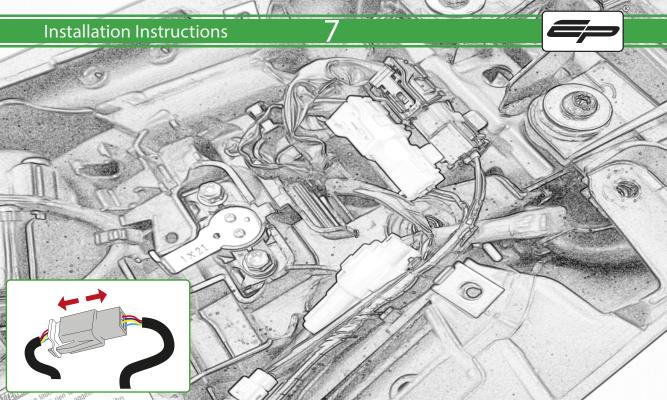

## **Installation Instructions**

- (A) 1 x Grommet
- **B** 1 x Retro light
- © 1 x Con 10
- D 2 x M4 Nyloc
- © 2 x P-clip Type 2
- (F) 2 x M4 x 5mm Black Button Head Bolt
- © 2 x M5 x 12mm Black Button Head Bolt
- H 2 x M4 x 8mm Black Button Head Bolt
- 1 2 x M6 x 20mm Black Button Head Bolt
- ① 2 x M6 x 25mm Black Caphead Bolt