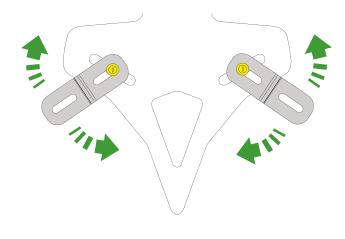

## **Installation Instructions**

- (A) 1 x Grommet
- **B** 1 x Retro light
- © 1 x Con 10
- D 2 x M4 Nyloc
- © 2 x P-clip Type 2
- (F) 2 x M4 x 5mm Black Button Head Bolt
- © 2 x M5 x 12mm Black Button Head Bolt
- H 2 x M4 x 8mm Black Button Head Bolt
- 1 2 x M6 x 20mm Black Button Head Bolt
- ① 2 x M6 x 25mm Black Caphead Bolt