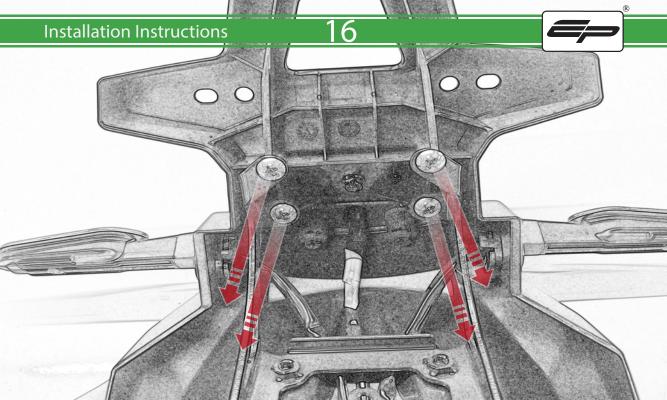

## **Installation Instructions**

- (A) 1 x Grommet
- **B** 1 x Retro light
- © 1 x Con 10
- D 2 x M4 Nyloc
- © 2 x P-clip Type 2
- (F) 2 x M4 x 5mm Black Button Head Bolt
- © 2 x M5 x 12mm Black Button Head Bolt
- H 2 x M4 x 8mm Black Button Head Bolt
- 1 2 x M6 x 20mm Black Button Head Bolt
- ① 2 x M6 x 25mm Black Caphead Bolt