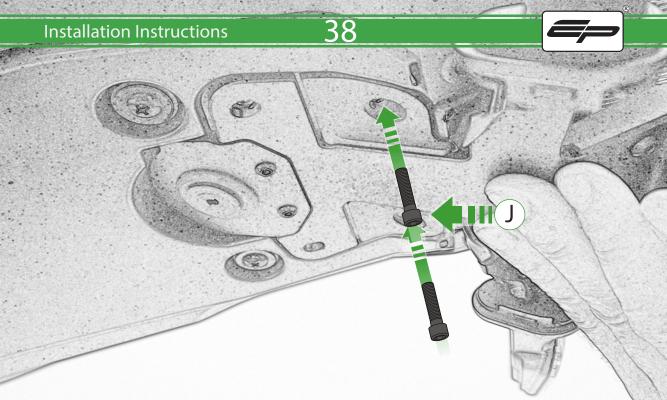

## **Installation Instructions**

- (A) 1 x Grommet
- **B** 1 x Retro light
- © 1 x Con 10
- D 2 x M4 Nyloc
- © 2 x P-clip Type 2
- (F) 2 x M4 x 5mm Black Button Head Bolt
- © 2 x M5 x 12mm Black Button Head Bolt
- H 2 x M4 x 8mm Black Button Head Bolt
- 1 2 x M6 x 20mm Black Button Head Bolt
- ① 2 x M6 x 25mm Black Caphead Bolt