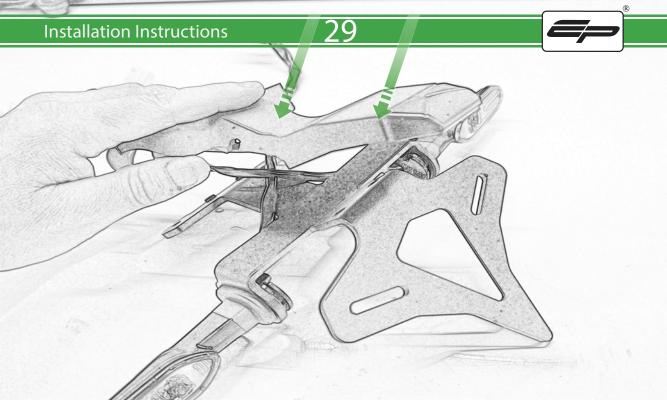

www.evotech-performance.com
Yamaha MT-10
Tail Tidy Instruction

## **Installation Instructions**



- (A) 1 x Grommet
- **B** 1 x Retro light
- © 1 x Con 10
- D 2 x M4 Nyloc
- © 2 x P-clip Type 2
- (F) 2 x M4 x 5mm Black Button Head Bolt
- © 2 x M5 x 12mm Black Button Head Bolt
- H 2 x M4 x 8mm Black Button Head Bolt
- 1 2 x M6 x 20mm Black Button Head Bolt
- ① 2 x M6 x 25mm Black Caphead Bolt











































## <u>22</u>















































PERFORMANCE













After installation of your tail tidy ensure that the licence plate does not contact the rear tyre when suspension is fully compressed.

Ensure all electrics including indicators, tail light, brake light and licence plate light lights are working correctly before riding the motorcycle.

It is recommended that periodic inspections are made to ensure that all fixings are fully tightend.



www.evotech-performance.com