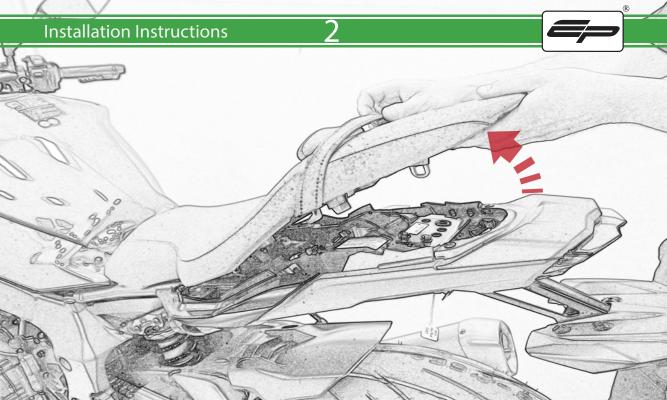

## **Installation Instructions**

- (A) 1 x Grommet
- **B** 1 x Retro light
- © 1 x Con 10
- D 2 x M4 Nyloc
- © 2 x P-clip Type 2
- (F) 2 x M4 x 5mm Black Button Head Bolt
- © 2 x M5 x 12mm Black Button Head Bolt
- H 2 x M4 x 8mm Black Button Head Bolt
- 1 2 x M6 x 20mm Black Button Head Bolt
- ① 2 x M6 x 25mm Black Caphead Bolt