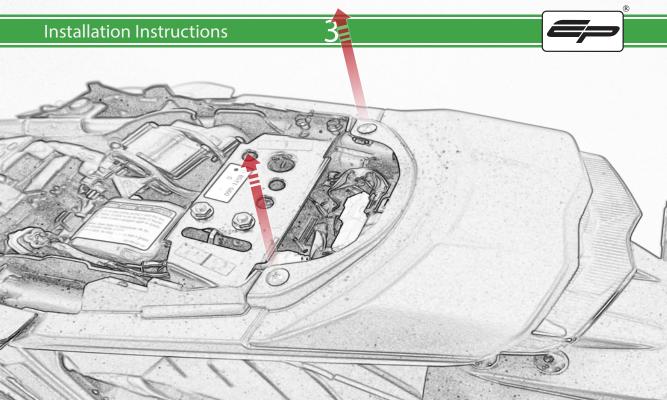

## **Installation Instructions**

- (A) 1 x Grommet
- **B** 1 x Retro light
- © 1 x Con 10
- D 2 x M4 Nyloc
- © 2 x P-clip Type 2
- (F) 2 x M4 x 5mm Black Button Head Bolt
- © 2 x M5 x 12mm Black Button Head Bolt
- H 2 x M4 x 8mm Black Button Head Bolt
- 1 2 x M6 x 20mm Black Button Head Bolt
- ① 2 x M6 x 25mm Black Caphead Bolt