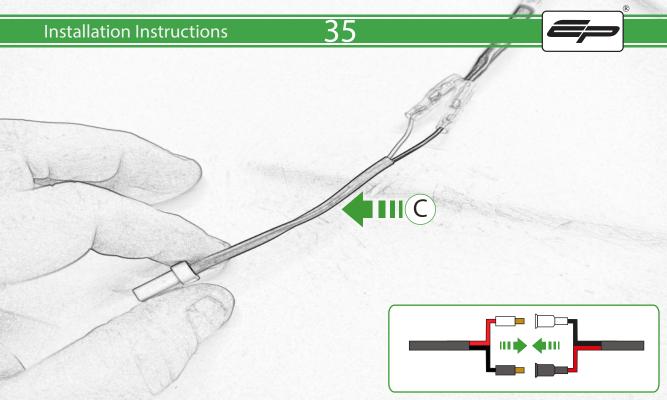

## **Installation Instructions**

- (A) 1 x Grommet
- **B** 1 x Retro light
- © 1 x Con 10
- D 2 x M4 Nyloc
- © 2 x P-clip Type 2
- (F) 2 x M4 x 5mm Black Button Head Bolt
- © 2 x M5 x 12mm Black Button Head Bolt
- H 2 x M4 x 8mm Black Button Head Bolt
- 1 2 x M6 x 20mm Black Button Head Bolt
- ① 2 x M6 x 25mm Black Caphead Bolt