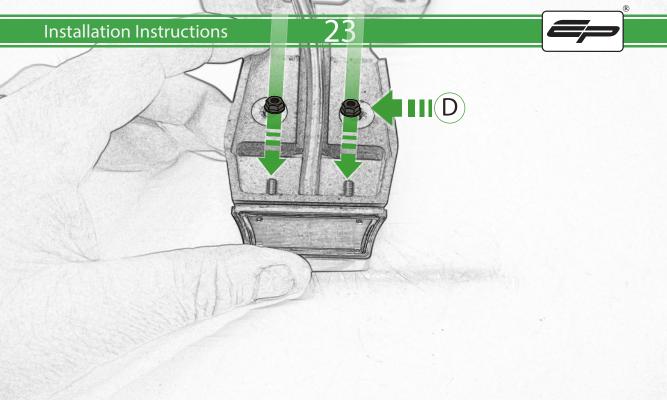

www.evotech-performance.com
Yamaha MT-10
Tail Tidy Instruction

## **Installation Instructions**



- (A) 1 x Grommet
- **B** 1 x Retro light
- © 1 x Con 10
- D 2 x M4 Nyloc
- © 2 x P-clip Type 2
- (F) 2 x M4 x 5mm Black Button Head Bolt
- © 2 x M5 x 12mm Black Button Head Bolt
- H 2 x M4 x 8mm Black Button Head Bolt
- 1 2 x M6 x 20mm Black Button Head Bolt
- ① 2 x M6 x 25mm Black Caphead Bolt











































## <u>22</u>















































PERFORMANCE













After installation of your tail tidy ensure that the licence plate does not contact the rear tyre when suspension is fully compressed.

Ensure all electrics including indicators, tail light, brake light and licence plate light lights are working correctly before riding the motorcycle.

It is recommended that periodic inspections are made to ensure that all fixings are fully tightend.



www.evotech-performance.com