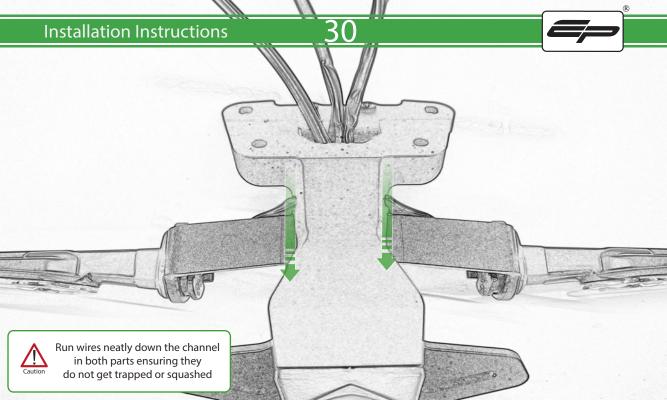

www.evotech-performance.com
Yamaha MT-10
Tail Tidy Instruction

## **Installation Instructions**



- (A) 1 x Grommet
- **B** 1 x Retro light
- © 1 x Con 10
- D 2 x M4 Nyloc
- © 2 x P-clip Type 2
- (F) 2 x M4 x 5mm Black Button Head Bolt
- © 2 x M5 x 12mm Black Button Head Bolt
- H 2 x M4 x 8mm Black Button Head Bolt
- 1 2 x M6 x 20mm Black Button Head Bolt
- ① 2 x M6 x 25mm Black Caphead Bolt











































## <u>22</u>















































PERFORMANCE













After installation of your tail tidy ensure that the licence plate does not contact the rear tyre when suspension is fully compressed.

Ensure all electrics including indicators, tail light, brake light and licence plate light lights are working correctly before riding the motorcycle.

It is recommended that periodic inspections are made to ensure that all fixings are fully tightend.



www.evotech-performance.com