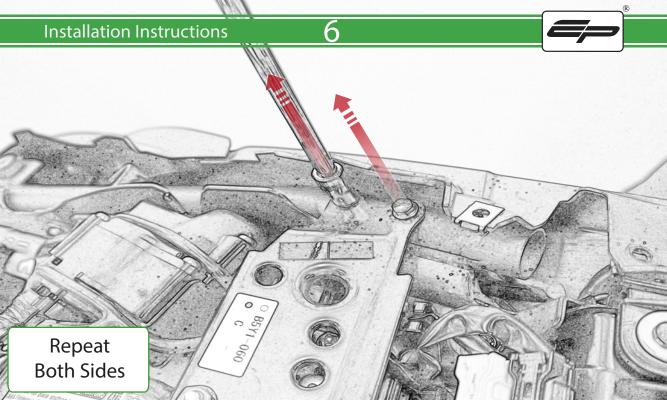

## **Installation Instructions**

- (A) 1 x Grommet
- **B** 1 x Retro light
- © 1 x Con 10
- D 2 x M4 Nyloc
- © 2 x P-clip Type 2
- (F) 2 x M4 x 5mm Black Button Head Bolt
- © 2 x M5 x 12mm Black Button Head Bolt
- H 2 x M4 x 8mm Black Button Head Bolt
- 1 2 x M6 x 20mm Black Button Head Bolt
- ① 2 x M6 x 25mm Black Caphead Bolt