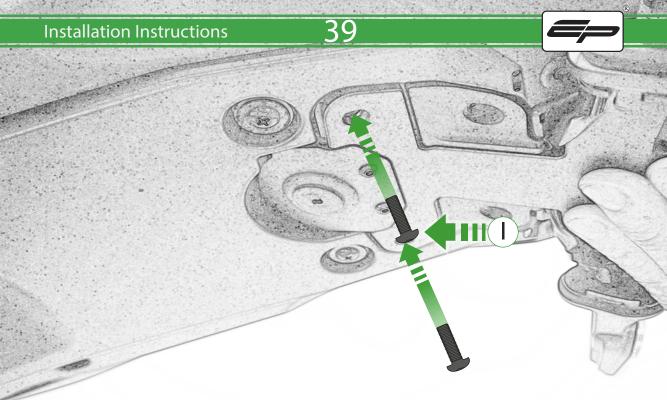

## **Installation Instructions**

- (A) 1 x Grommet
- **B** 1 x Retro light
- © 1 x Con 10
- D 2 x M4 Nyloc
- © 2 x P-clip Type 2
- (F) 2 x M4 x 5mm Black Button Head Bolt
- © 2 x M5 x 12mm Black Button Head Bolt
- H 2 x M4 x 8mm Black Button Head Bolt
- 1 2 x M6 x 20mm Black Button Head Bolt
- ① 2 x M6 x 25mm Black Caphead Bolt