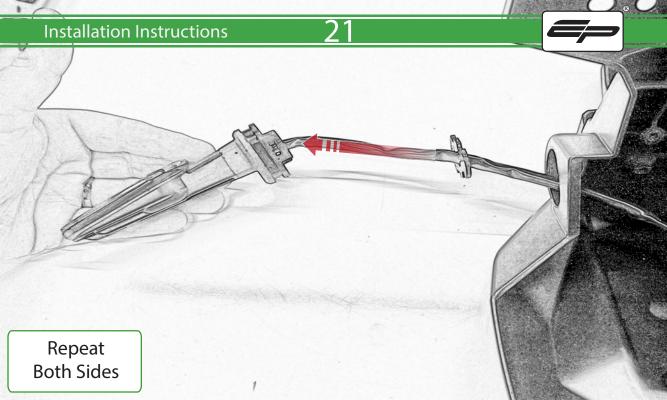

www.evotech-performance.com
Yamaha MT-10
Tail Tidy Instruction

## **Installation Instructions**



- (A) 1 x Grommet
- **B** 1 x Retro light
- © 1 x Con 10
- D 2 x M4 Nyloc
- © 2 x P-clip Type 2
- (F) 2 x M4 x 5mm Black Button Head Bolt
- © 2 x M5 x 12mm Black Button Head Bolt
- H 2 x M4 x 8mm Black Button Head Bolt
- 1 2 x M6 x 20mm Black Button Head Bolt
- ① 2 x M6 x 25mm Black Caphead Bolt











































## <u>22</u>















































PERFORMANCE













After installation of your tail tidy ensure that the licence plate does not contact the rear tyre when suspension is fully compressed.

Ensure all electrics including indicators, tail light, brake light and licence plate light lights are working correctly before riding the motorcycle.

It is recommended that periodic inspections are made to ensure that all fixings are fully tightend.



www.evotech-performance.com