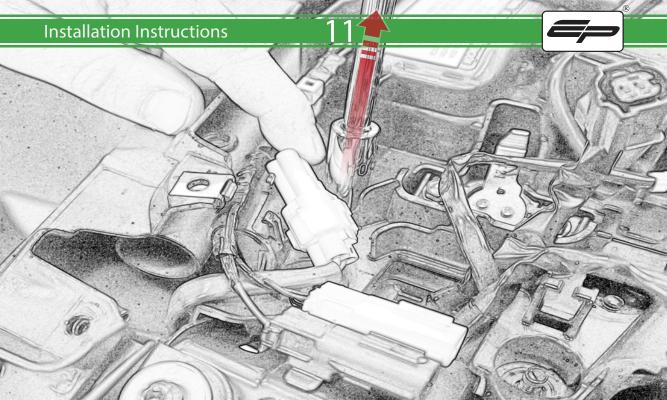

## **Installation Instructions**

- (A) 1 x Grommet
- **B** 1 x Retro light
- © 1 x Con 10
- D 2 x M4 Nyloc
- © 2 x P-clip Type 2
- (F) 2 x M4 x 5mm Black Button Head Bolt
- © 2 x M5 x 12mm Black Button Head Bolt
- H 2 x M4 x 8mm Black Button Head Bolt
- 1 2 x M6 x 20mm Black Button Head Bolt
- ① 2 x M6 x 25mm Black Caphead Bolt