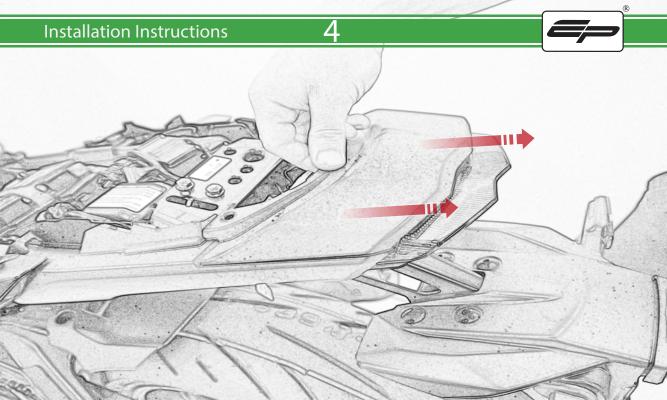

## **Installation Instructions**

- (A) 1 x Grommet
- **B** 1 x Retro light
- © 1 x Con 10
- D 2 x M4 Nyloc
- © 2 x P-clip Type 2
- (F) 2 x M4 x 5mm Black Button Head Bolt
- © 2 x M5 x 12mm Black Button Head Bolt
- H 2 x M4 x 8mm Black Button Head Bolt
- 1 2 x M6 x 20mm Black Button Head Bolt
- ① 2 x M6 x 25mm Black Caphead Bolt