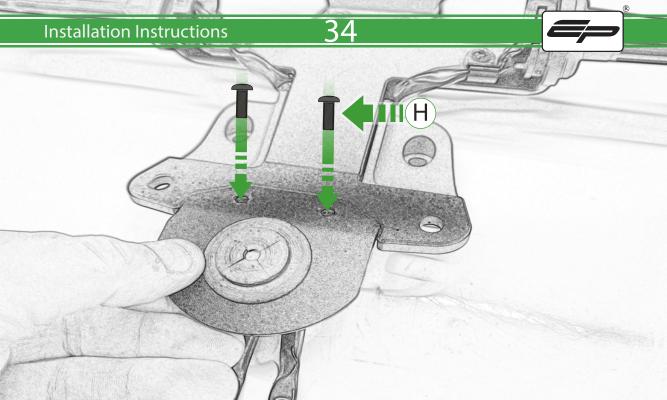

## **Installation Instructions**

- (A) 1 x Grommet
- **B** 1 x Retro light
- © 1 x Con 10
- D 2 x M4 Nyloc
- © 2 x P-clip Type 2
- (F) 2 x M4 x 5mm Black Button Head Bolt
- © 2 x M5 x 12mm Black Button Head Bolt
- H 2 x M4 x 8mm Black Button Head Bolt
- 1 2 x M6 x 20mm Black Button Head Bolt
- ① 2 x M6 x 25mm Black Caphead Bolt