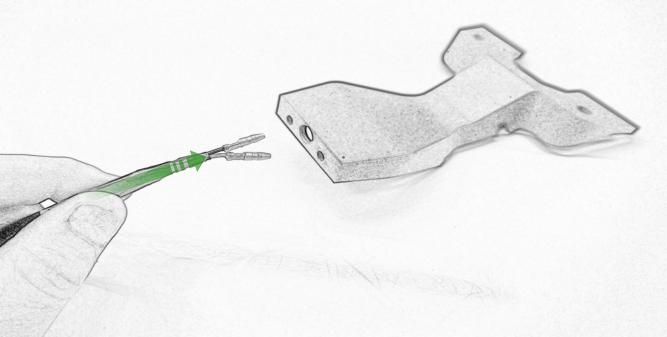

www.evotech-performance.com
Yamaha MT-10
Tail Tidy Instruction

## **Installation Instructions**



- (A) 1 x Grommet
- **B** 1 x Retro light
- © 1 x Con 10
- D 2 x M4 Nyloc
- © 2 x P-clip Type 2
- (F) 2 x M4 x 5mm Black Button Head Bolt
- © 2 x M5 x 12mm Black Button Head Bolt
- H 2 x M4 x 8mm Black Button Head Bolt
- 1 2 x M6 x 20mm Black Button Head Bolt
- ① 2 x M6 x 25mm Black Caphead Bolt











































## <u>22</u>















































PERFORMANCE













After installation of your tail tidy ensure that the licence plate does not contact the rear tyre when suspension is fully compressed.

Ensure all electrics including indicators, tail light, brake light and licence plate light lights are working correctly before riding the motorcycle.

It is recommended that periodic inspections are made to ensure that all fixings are fully tightend.



www.evotech-performance.com