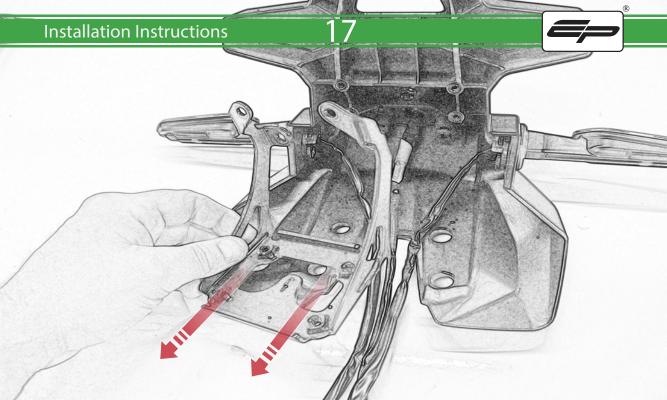

www.evotech-performance.com
Yamaha MT-10
Tail Tidy Instruction

## **Installation Instructions**



- (A) 1 x Grommet
- **B** 1 x Retro light
- © 1 x Con 10
- D 2 x M4 Nyloc
- © 2 x P-clip Type 2
- (F) 2 x M4 x 5mm Black Button Head Bolt
- © 2 x M5 x 12mm Black Button Head Bolt
- H 2 x M4 x 8mm Black Button Head Bolt
- 1 2 x M6 x 20mm Black Button Head Bolt
- ① 2 x M6 x 25mm Black Caphead Bolt











































## <u>22</u>















































PERFORMANCE













After installation of your tail tidy ensure that the licence plate does not contact the rear tyre when suspension is fully compressed.

Ensure all electrics including indicators, tail light, brake light and licence plate light lights are working correctly before riding the motorcycle.

It is recommended that periodic inspections are made to ensure that all fixings are fully tightend.



www.evotech-performance.com