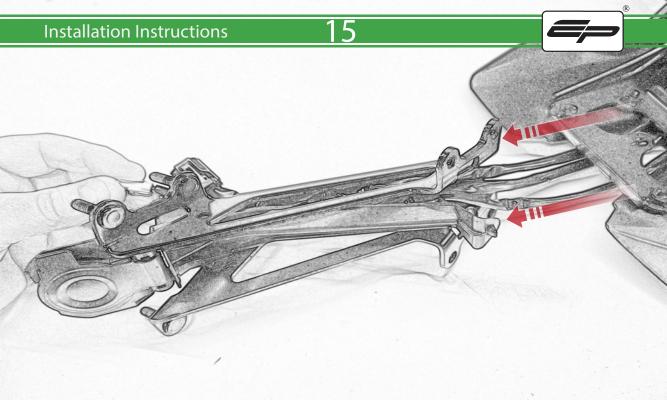

## **Installation Instructions**

- (A) 1 x Grommet
- **B** 1 x Retro light
- © 1 x Con 10
- D 2 x M4 Nyloc
- © 2 x P-clip Type 2
- (F) 2 x M4 x 5mm Black Button Head Bolt
- © 2 x M5 x 12mm Black Button Head Bolt
- H 2 x M4 x 8mm Black Button Head Bolt
- 1 2 x M6 x 20mm Black Button Head Bolt
- ① 2 x M6 x 25mm Black Caphead Bolt