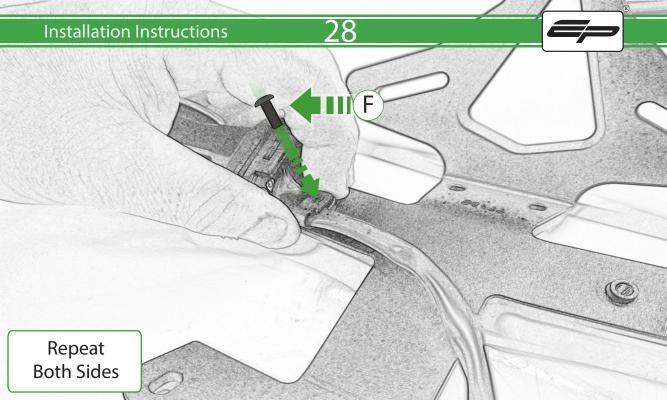

## **Installation Instructions**

- (A) 1 x Grommet
- **B** 1 x Retro light
- © 1 x Con 10
- D 2 x M4 Nyloc
- © 2 x P-clip Type 2
- (F) 2 x M4 x 5mm Black Button Head Bolt
- © 2 x M5 x 12mm Black Button Head Bolt
- H 2 x M4 x 8mm Black Button Head Bolt
- 1 2 x M6 x 20mm Black Button Head Bolt
- ① 2 x M6 x 25mm Black Caphead Bolt