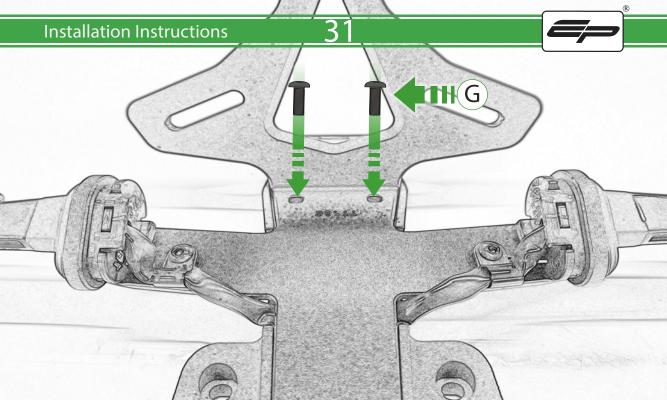

## **Installation Instructions**

- (A) 1 x Grommet
- **B** 1 x Retro light
- © 1 x Con 10
- D 2 x M4 Nyloc
- © 2 x P-clip Type 2
- (F) 2 x M4 x 5mm Black Button Head Bolt
- © 2 x M5 x 12mm Black Button Head Bolt
- H 2 x M4 x 8mm Black Button Head Bolt
- 1 2 x M6 x 20mm Black Button Head Bolt
- ① 2 x M6 x 25mm Black Caphead Bolt