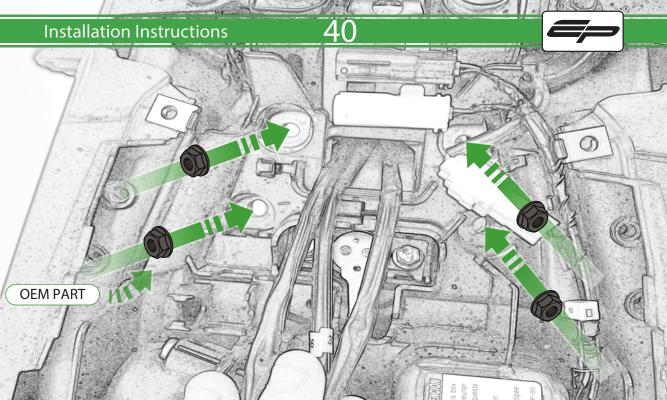

## **Installation Instructions**

- (A) 1 x Grommet
- **B** 1 x Retro light
- © 1 x Con 10
- D 2 x M4 Nyloc
- © 2 x P-clip Type 2
- (F) 2 x M4 x 5mm Black Button Head Bolt
- © 2 x M5 x 12mm Black Button Head Bolt
- H 2 x M4 x 8mm Black Button Head Bolt
- 1 2 x M6 x 20mm Black Button Head Bolt
- ① 2 x M6 x 25mm Black Caphead Bolt