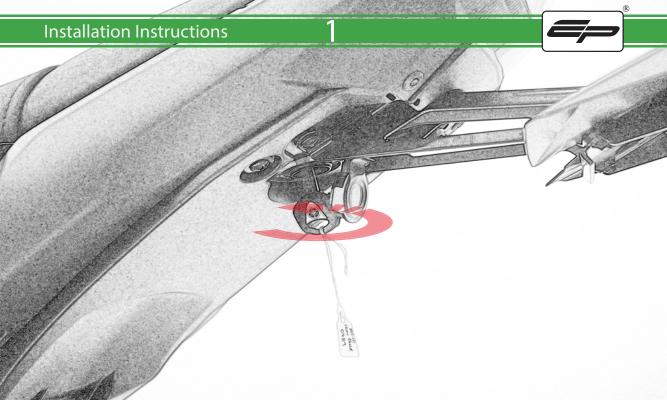

## **Installation Instructions**

- (A) 1 x Grommet
- **B** 1 x Retro light
- © 1 x Con 10
- D 2 x M4 Nyloc
- © 2 x P-clip Type 2
- (F) 2 x M4 x 5mm Black Button Head Bolt
- © 2 x M5 x 12mm Black Button Head Bolt
- H 2 x M4 x 8mm Black Button Head Bolt
- 1 2 x M6 x 20mm Black Button Head Bolt
- ① 2 x M6 x 25mm Black Caphead Bolt