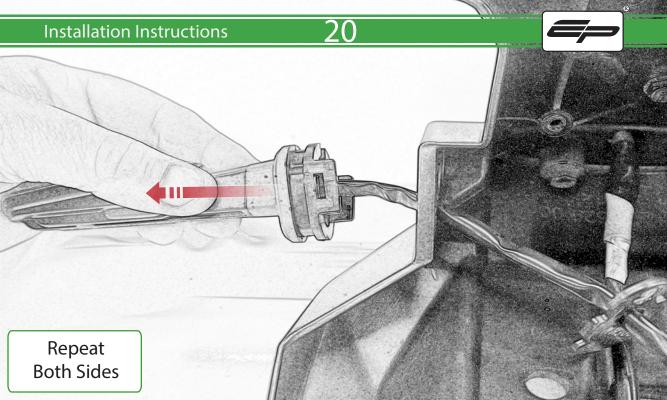

www.evotech-performance.com
Yamaha MT-10
Tail Tidy Instruction

## **Installation Instructions**



- (A) 1 x Grommet
- **B** 1 x Retro light
- © 1 x Con 10
- D 2 x M4 Nyloc
- © 2 x P-clip Type 2
- (F) 2 x M4 x 5mm Black Button Head Bolt
- © 2 x M5 x 12mm Black Button Head Bolt
- H 2 x M4 x 8mm Black Button Head Bolt
- 1 2 x M6 x 20mm Black Button Head Bolt
- ① 2 x M6 x 25mm Black Caphead Bolt











































## <u>22</u>















































PERFORMANCE













After installation of your tail tidy ensure that the licence plate does not contact the rear tyre when suspension is fully compressed.

Ensure all electrics including indicators, tail light, brake light and licence plate light lights are working correctly before riding the motorcycle.

It is recommended that periodic inspections are made to ensure that all fixings are fully tightend.



www.evotech-performance.com