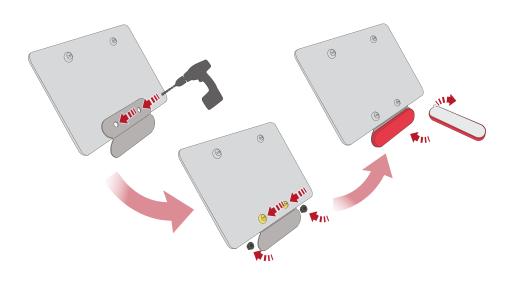

## **Installation Instructions**

- (A) 1 x Grommet
- **B** 1 x Retro light
- © 1 x Con 10
- D 2 x M4 Nyloc
- © 2 x P-clip Type 2
- (F) 2 x M4 x 5mm Black Button Head Bolt
- © 2 x M5 x 12mm Black Button Head Bolt
- H 2 x M4 x 8mm Black Button Head Bolt
- 1 2 x M6 x 20mm Black Button Head Bolt
- ① 2 x M6 x 25mm Black Caphead Bolt