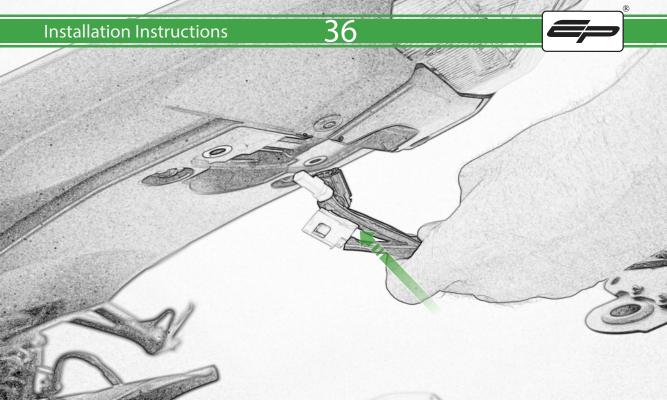

## **Installation Instructions**

- (A) 1 x Grommet
- **B** 1 x Retro light
- © 1 x Con 10
- D 2 x M4 Nyloc
- © 2 x P-clip Type 2
- (F) 2 x M4 x 5mm Black Button Head Bolt
- © 2 x M5 x 12mm Black Button Head Bolt
- H 2 x M4 x 8mm Black Button Head Bolt
- 1 2 x M6 x 20mm Black Button Head Bolt
- ① 2 x M6 x 25mm Black Caphead Bolt