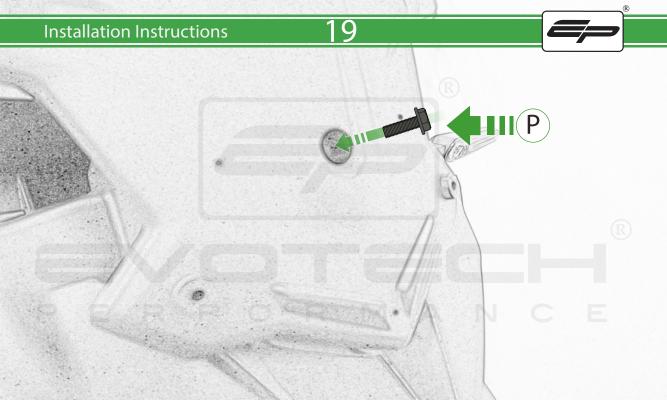

## Kit Contents PRN014568-015834

- A 1 x Main Plate
- **B** 1 x Pivot Plate
- © 1 x Quad Lock Sub Bracket
- ① 1 x Quad Lock Mounting Bracket
- **(E)** 2 x M5 x 8mm Black Button Head Bolts
- F 2 x P-clips (No.1)
- © 2 x P-clips (No.2)
- H 2 x P-clips (No.3)
- 1 2 x P-clips (No.4)
- ① 2 x Lobe Screw
- (K) 2 x Locking Washer

- L 2 x M5 Black Washer
- M 2 x M4 x 5mm Black Button Head Bolts

- Sub Kit
- N 1 x M5 x 12 Caphead
- ① 1 x T-Clamp Bracket
- P 3 x M5 x 20 Flange Bolt