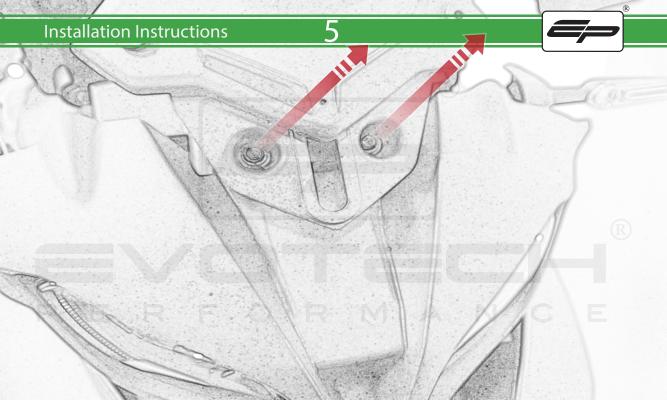

## Installation Instructions

## Kit Contents PRN014568-015834

- A 1 x Main Plate
- **B** 1 x Pivot Plate
- © 1 x Quad Lock Sub Bracket
- ① 1 x Quad Lock Mounting Bracket
- **(E)** 2 x M5 x 8mm Black Button Head Bolts
- F 2 x P-clips (No.1)
- © 2 x P-clips (No.2)
- H 2 x P-clips (No.3)
- 1 2 x P-clips (No.4)
- ① 2 x Lobe Screw
- (K) 2 x Locking Washer