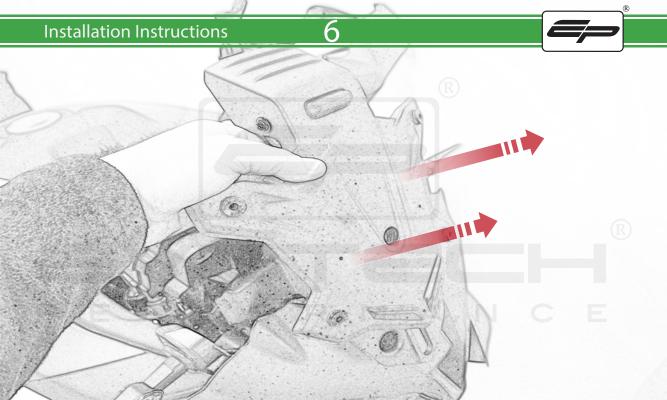

## Installation Instructions

## Kit Contents PRN014568-015834

- A 1 x Main Plate
- **B** 1 x Pivot Plate
- © 1 x Quad Lock Sub Bracket
- ① 1 x Quad Lock Mounting Bracket
- **(E)** 2 x M5 x 8mm Black Button Head Bolts
- F 2 x P-clips (No.1)
- © 2 x P-clips (No.2)
- H 2 x P-clips (No.3)
- 1 2 x P-clips (No.4)
- ① 2 x Lobe Screw
- (K) 2 x Locking Washer