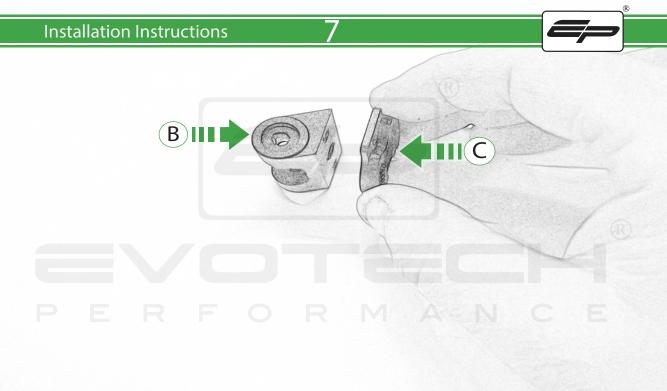

## Kit Contents PRN014568-015834

- A 1 x Main Plate
- **B** 1 x Pivot Plate
- © 1 x Quad Lock Sub Bracket
- ① 1 x Quad Lock Mounting Bracket
- **(E)** 2 x M5 x 8mm Black Button Head Bolts
- F 2 x P-clips (No.1)
- © 2 x P-clips (No.2)
- H 2 x P-clips (No.3)
- 1 2 x P-clips (No.4)
- ① 2 x Lobe Screw
- (K) 2 x Locking Washer