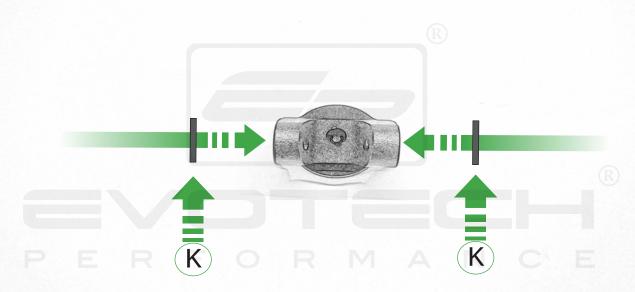

## Kit Contents PRN014568-015834

- A 1 x Main Plate
- **B** 1 x Pivot Plate
- © 1 x Quad Lock Sub Bracket
- ① 1 x Quad Lock Mounting Bracket
- **(E)** 2 x M5 x 8mm Black Button Head Bolts
- F 2 x P-clips (No.1)
- © 2 x P-clips (No.2)
- H 2 x P-clips (No.3)
- 1 2 x P-clips (No.4)
- ① 2 x Lobe Screw
- (K) 2 x Locking Washer

- L 2 x M5 Black Washer
- M 2 x M4 x 5mm Black Button Head Bolts

- Sub Kit
- N 1 x M5 x 12 Caphead
- ① 1 x T-Clamp Bracket
- P 3 x M5 x 20 Flange Bolt