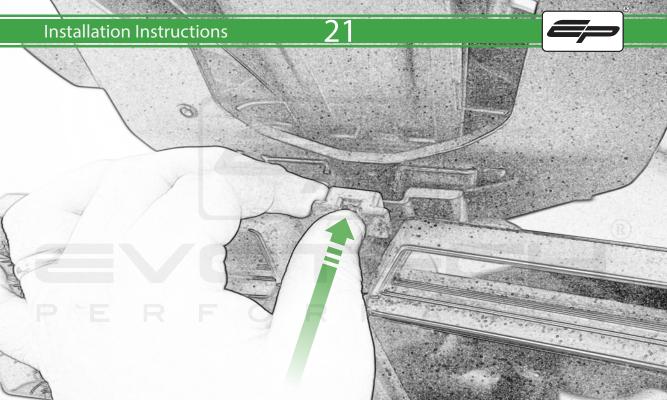

## Kit Contents PRN014568-015834

- A 1 x Main Plate
- **B** 1 x Pivot Plate
- © 1 x Quad Lock Sub Bracket
- ① 1 x Quad Lock Mounting Bracket
- **(E)** 2 x M5 x 8mm Black Button Head Bolts
- F 2 x P-clips (No.1)
- © 2 x P-clips (No.2)
- H 2 x P-clips (No.3)
- 1 2 x P-clips (No.4)
- ① 2 x Lobe Screw
- (K) 2 x Locking Washer

- L 2 x M5 Black Washer
- M 2 x M4 x 5mm Black Button Head Bolts

- Sub Kit
- N 1 x M5 x 12 Caphead
- ① 1 x T-Clamp Bracket
- P 3 x M5 x 20 Flange Bolt