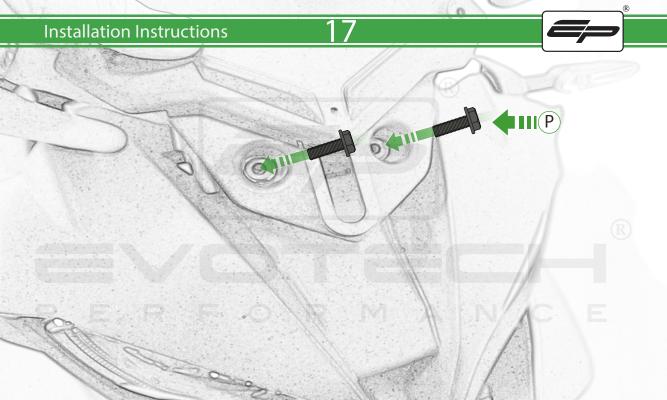

## Kit Contents PRN014568-015834

- A 1 x Main Plate
- **B** 1 x Pivot Plate
- © 1 x Quad Lock Sub Bracket
- ① 1 x Quad Lock Mounting Bracket
- **(E)** 2 x M5 x 8mm Black Button Head Bolts
- F 2 x P-clips (No.1)
- © 2 x P-clips (No.2)
- H 2 x P-clips (No.3)
- 1 2 x P-clips (No.4)
- ① 2 x Lobe Screw
- (K) 2 x Locking Washer

- L 2 x M5 Black Washer
- M 2 x M4 x 5mm Black Button Head Bolts

- Sub Kit
- N 1 x M5 x 12 Caphead
- ① 1 x T-Clamp Bracket
- P 3 x M5 x 20 Flange Bolt