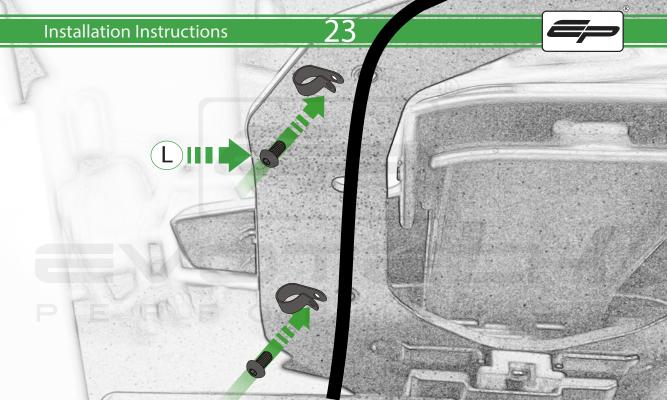

## Kit Contents PRN014568-015834

- A 1 x Main Plate
- **B** 1 x Pivot Plate
- © 1 x Quad Lock Sub Bracket
- ① 1 x Quad Lock Mounting Bracket
- **(E)** 2 x M5 x 8mm Black Button Head Bolts
- F 2 x P-clips (No.1)
- © 2 x P-clips (No.2)
- H 2 x P-clips (No.3)
- 1 2 x P-clips (No.4)
- ① 2 x Lobe Screw
- (K) 2 x Locking Washer

- L 2 x M5 Black Washer
- M 2 x M4 x 5mm Black Button Head Bolts

- Sub Kit
- N 1 x M5 x 12 Caphead
- ① 1 x T-Clamp Bracket
- P 3 x M5 x 20 Flange Bolt