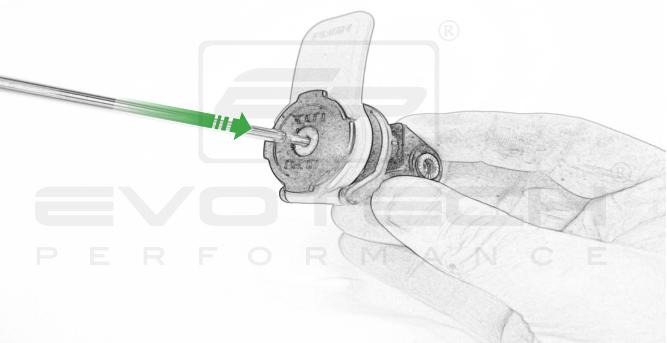

## Kit Contents PRN014568-015834

- A 1 x Main Plate
- **B** 1 x Pivot Plate
- © 1 x Quad Lock Sub Bracket
- ① 1 x Quad Lock Mounting Bracket
- **(E)** 2 x M5 x 8mm Black Button Head Bolts
- F 2 x P-clips (No.1)
- © 2 x P-clips (No.2)
- H 2 x P-clips (No.3)
- 1 2 x P-clips (No.4)
- ① 2 x Lobe Screw
- (K) 2 x Locking Washer

- L 2 x M5 Black Washer
- M 2 x M4 x 5mm Black Button Head Bolts

- Sub Kit
- N 1 x M5 x 12 Caphead
- ① 1 x T-Clamp Bracket
- P 3 x M5 x 20 Flange Bolt