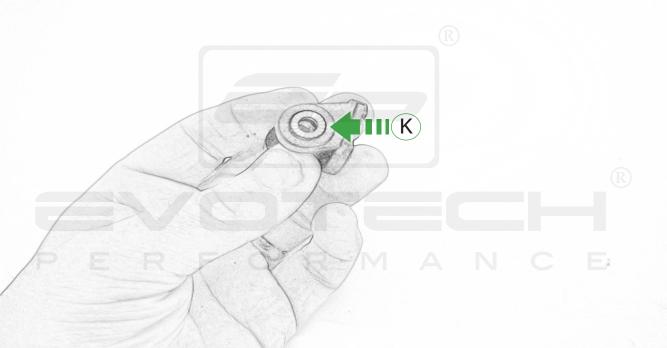

## Kit Contents PRN014568-015834

- A 1 x Main Plate
- **B** 1 x Pivot Plate
- © 1 x Quad Lock Sub Bracket
- ① 1 x Quad Lock Mounting Bracket
- **(E)** 2 x M5 x 8mm Black Button Head Bolts
- F 2 x P-clips (No.1)
- © 2 x P-clips (No.2)
- H 2 x P-clips (No.3)
- 1 2 x P-clips (No.4)
- ① 2 x Lobe Screw
- (K) 2 x Locking Washer

- L 2 x M5 Black Washer
- M 2 x M4 x 5mm Black Button Head Bolts

- Sub Kit
- N 1 x M5 x 12 Caphead
- ① 1 x T-Clamp Bracket
- P 3 x M5 x 20 Flange Bolt