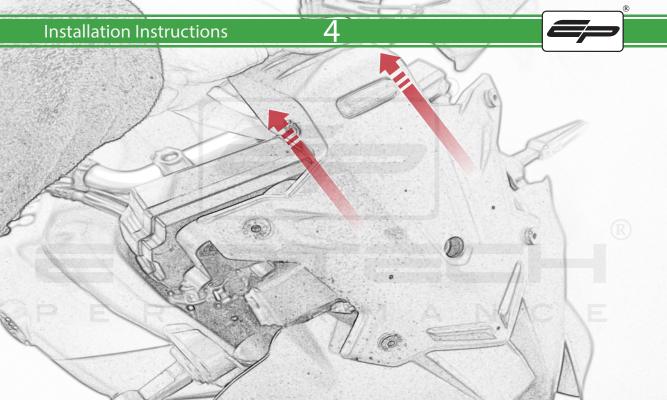

## Kit Contents PRN014568-015834

- A 1 x Main Plate
- **B** 1 x Pivot Plate
- © 1 x Quad Lock Sub Bracket
- ① 1 x Quad Lock Mounting Bracket
- **(E)** 2 x M5 x 8mm Black Button Head Bolts
- F 2 x P-clips (No.1)
- © 2 x P-clips (No.2)
- H 2 x P-clips (No.3)
- 1 2 x P-clips (No.4)
- ① 2 x Lobe Screw
- (K) 2 x Locking Washer

- L 2 x M5 Black Washer
- M 2 x M4 x 5mm Black Button Head Bolts

- Sub Kit
- N 1 x M5 x 12 Caphead
- ① 1 x T-Clamp Bracket
- P 3 x M5 x 20 Flange Bolt