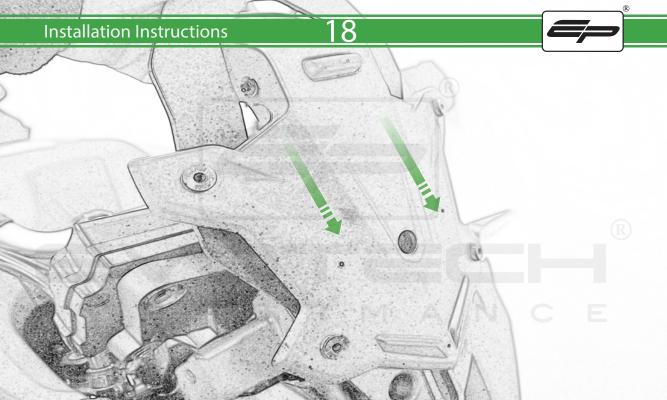

## Kit Contents PRN014568-015834

- A 1 x Main Plate
- **B** 1 x Pivot Plate
- © 1 x Quad Lock Sub Bracket
- ① 1 x Quad Lock Mounting Bracket
- **(E)** 2 x M5 x 8mm Black Button Head Bolts
- F 2 x P-clips (No.1)
- © 2 x P-clips (No.2)
- H 2 x P-clips (No.3)
- 1 2 x P-clips (No.4)
- ① 2 x Lobe Screw
- (K) 2 x Locking Washer

- L 2 x M5 Black Washer
- M 2 x M4 x 5mm Black Button Head Bolts

- Sub Kit
- N 1 x M5 x 12 Caphead
- ① 1 x T-Clamp Bracket
- P 3 x M5 x 20 Flange Bolt