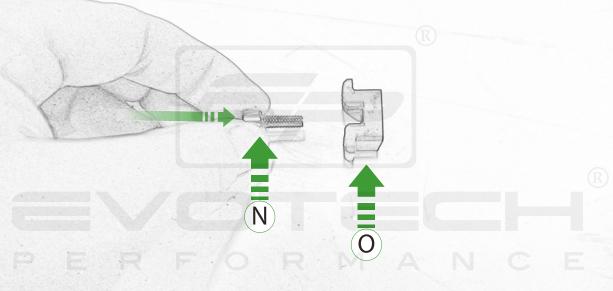

- L 2 x M5 Black Washer
- M 2 x M4 x 5mm Black Button Head Bolts

- Sub Kit
- N 1 x M5 x 12 Caphead
- ① 1 x T-Clamp Bracket
- P 3 x M5 x 20 Flange Bolt