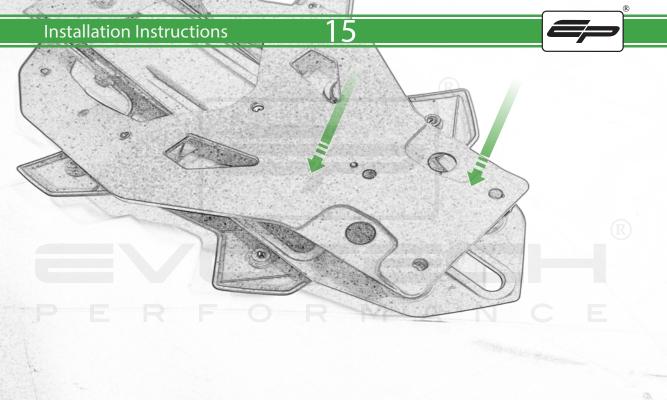

## Kit Contents PRN014568-015834

- A 1 x Main Plate
- **B** 1 x Pivot Plate
- © 1 x Quad Lock Sub Bracket
- ① 1 x Quad Lock Mounting Bracket
- **(E)** 2 x M5 x 8mm Black Button Head Bolts
- F 2 x P-clips (No.1)
- © 2 x P-clips (No.2)
- H 2 x P-clips (No.3)
- 1 2 x P-clips (No.4)
- ① 2 x Lobe Screw
- (K) 2 x Locking Washer

- L 2 x M5 Black Washer
- M 2 x M4 x 5mm Black Button Head Bolts

- Sub Kit
- N 1 x M5 x 12 Caphead
- ① 1 x T-Clamp Bracket
- P 3 x M5 x 20 Flange Bolt