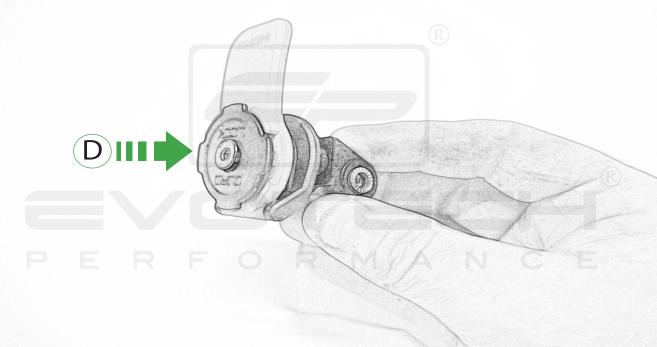

## Kit Contents PRN014568-015834

- A 1 x Main Plate
- **B** 1 x Pivot Plate
- © 1 x Quad Lock Sub Bracket
- ① 1 x Quad Lock Mounting Bracket
- **(E)** 2 x M5 x 8mm Black Button Head Bolts
- F 2 x P-clips (No.1)
- © 2 x P-clips (No.2)
- H 2 x P-clips (No.3)
- 1 2 x P-clips (No.4)
- ① 2 x Lobe Screw
- (K) 2 x Locking Washer

- L 2 x M5 Black Washer
- M 2 x M4 x 5mm Black Button Head Bolts

- Sub Kit
- N 1 x M5 x 12 Caphead
- ① 1 x T-Clamp Bracket
- P 3 x M5 x 20 Flange Bolt