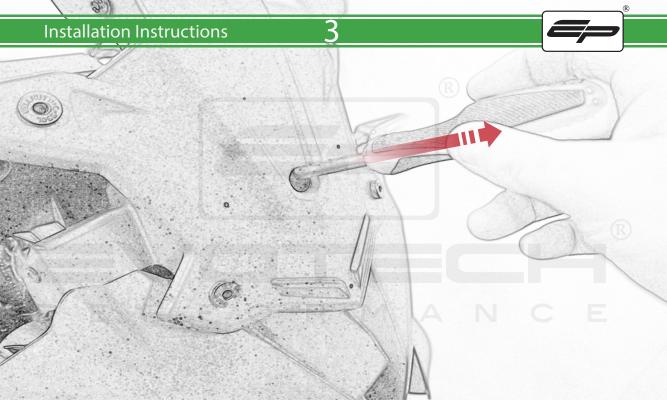

## Kit Contents PRN014568-015834

- A 1 x Main Plate
- **B** 1 x Pivot Plate
- © 1 x Quad Lock Sub Bracket
- ① 1 x Quad Lock Mounting Bracket
- **(E)** 2 x M5 x 8mm Black Button Head Bolts
- F 2 x P-clips (No.1)
- © 2 x P-clips (No.2)
- H 2 x P-clips (No.3)
- 1 2 x P-clips (No.4)
- ① 2 x Lobe Screw
- (K) 2 x Locking Washer

- L 2 x M5 Black Washer
- M 2 x M4 x 5mm Black Button Head Bolts

- Sub Kit
- N 1 x M5 x 12 Caphead
- ① 1 x T-Clamp Bracket
- P 3 x M5 x 20 Flange Bolt