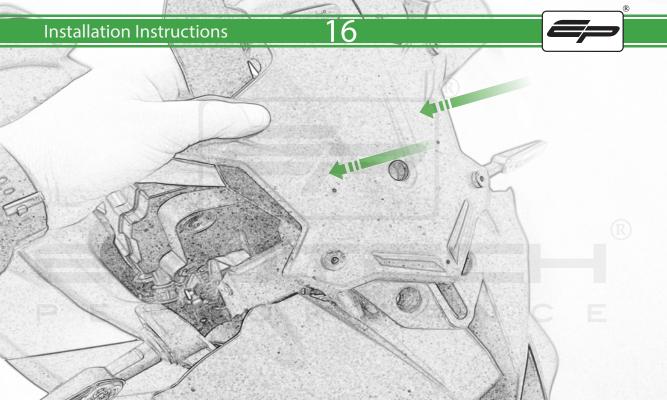

## Kit Contents PRN014568-015834

- A 1 x Main Plate
- **B** 1 x Pivot Plate
- © 1 x Quad Lock Sub Bracket
- ① 1 x Quad Lock Mounting Bracket
- **(E)** 2 x M5 x 8mm Black Button Head Bolts
- F 2 x P-clips (No.1)
- © 2 x P-clips (No.2)
- H 2 x P-clips (No.3)
- 1 2 x P-clips (No.4)
- ① 2 x Lobe Screw
- (K) 2 x Locking Washer

- L 2 x M5 Black Washer
- M 2 x M4 x 5mm Black Button Head Bolts

- Sub Kit
- N 1 x M5 x 12 Caphead
- ① 1 x T-Clamp Bracket
- P 3 x M5 x 20 Flange Bolt