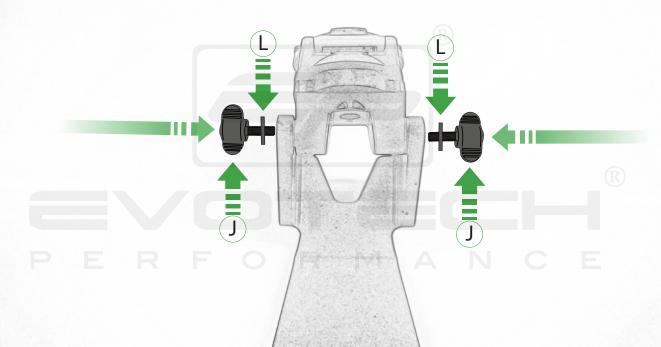

## Kit Contents PRN014568-015834

- A 1 x Main Plate
- **B** 1 x Pivot Plate
- © 1 x Quad Lock Sub Bracket
- ① 1 x Quad Lock Mounting Bracket
- **(E)** 2 x M5 x 8mm Black Button Head Bolts
- F 2 x P-clips (No.1)
- © 2 x P-clips (No.2)
- H 2 x P-clips (No.3)
- 1 2 x P-clips (No.4)
- ① 2 x Lobe Screw
- (K) 2 x Locking Washer

- L 2 x M5 Black Washer
- M 2 x M4 x 5mm Black Button Head Bolts

- Sub Kit
- N 1 x M5 x 12 Caphead
- ① 1 x T-Clamp Bracket
- P 3 x M5 x 20 Flange Bolt