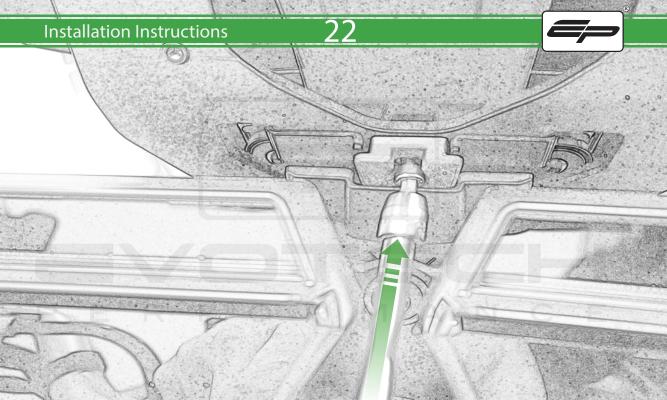

## Kit Contents PRN014568-015834

- A 1 x Main Plate
- **B** 1 x Pivot Plate
- © 1 x Quad Lock Sub Bracket
- ① 1 x Quad Lock Mounting Bracket
- **(E)** 2 x M5 x 8mm Black Button Head Bolts
- F 2 x P-clips (No.1)
- © 2 x P-clips (No.2)
- H 2 x P-clips (No.3)
- 1 2 x P-clips (No.4)
- ① 2 x Lobe Screw
- (K) 2 x Locking Washer

- L 2 x M5 Black Washer
- M 2 x M4 x 5mm Black Button Head Bolts

- Sub Kit
- N 1 x M5 x 12 Caphead
- ① 1 x T-Clamp Bracket
- P 3 x M5 x 20 Flange Bolt