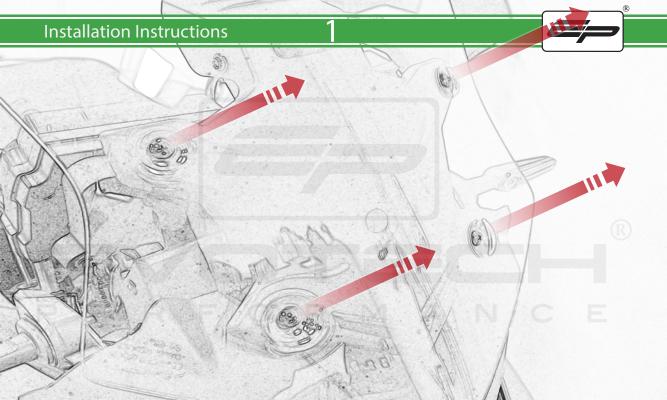

## Kit Contents PRN014568-015834

- A 1 x Main Plate
- **B** 1 x Pivot Plate
- © 1 x Quad Lock Sub Bracket
- ① 1 x Quad Lock Mounting Bracket
- **(E)** 2 x M5 x 8mm Black Button Head Bolts
- F 2 x P-clips (No.1)
- © 2 x P-clips (No.2)
- H 2 x P-clips (No.3)
- 1 2 x P-clips (No.4)
- ① 2 x Lobe Screw
- (K) 2 x Locking Washer

- L 2 x M5 Black Washer
- M 2 x M4 x 5mm Black Button Head Bolts

- Sub Kit
- N 1 x M5 x 12 Caphead
- ① 1 x T-Clamp Bracket
- P 3 x M5 x 20 Flange Bolt