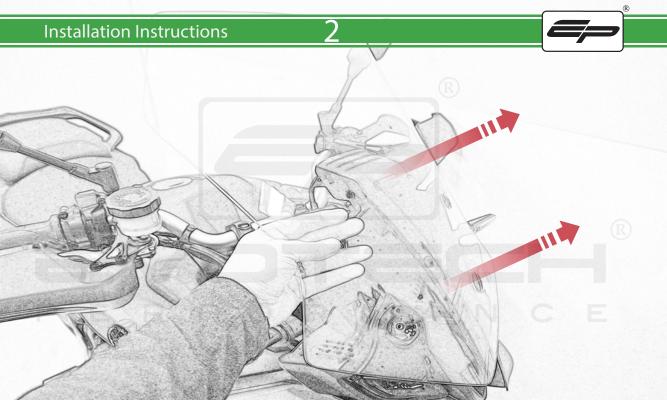

## Kit Contents PRN014568-015834

- A 1 x Main Plate
- **B** 1 x Pivot Plate
- © 1 x Quad Lock Sub Bracket
- ① 1 x Quad Lock Mounting Bracket
- **(E)** 2 x M5 x 8mm Black Button Head Bolts
- F 2 x P-clips (No.1)
- © 2 x P-clips (No.2)
- H 2 x P-clips (No.3)
- 1 2 x P-clips (No.4)
- ① 2 x Lobe Screw
- (K) 2 x Locking Washer

- L 2 x M5 Black Washer
- M 2 x M4 x 5mm Black Button Head Bolts

- Sub Kit
- N 1 x M5 x 12 Caphead
- ① 1 x T-Clamp Bracket
- P 3 x M5 x 20 Flange Bolt