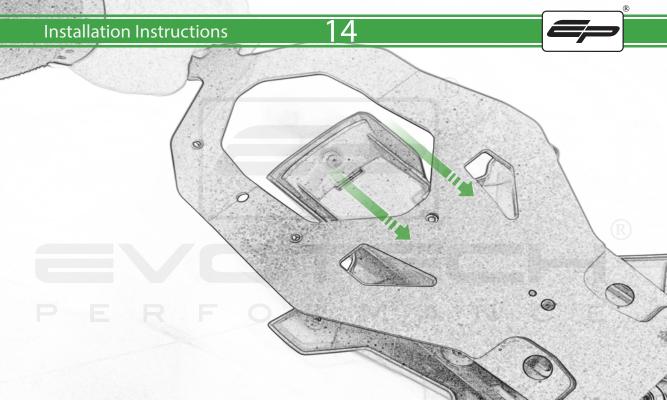

## Kit Contents PRN014568-015834

- A 1 x Main Plate
- **B** 1 x Pivot Plate
- © 1 x Quad Lock Sub Bracket
- ① 1 x Quad Lock Mounting Bracket
- **(E)** 2 x M5 x 8mm Black Button Head Bolts
- F 2 x P-clips (No.1)
- © 2 x P-clips (No.2)
- H 2 x P-clips (No.3)
- 1 2 x P-clips (No.4)
- ① 2 x Lobe Screw
- (K) 2 x Locking Washer

- L 2 x M5 Black Washer
- M 2 x M4 x 5mm Black Button Head Bolts

- Sub Kit
- N 1 x M5 x 12 Caphead
- ① 1 x T-Clamp Bracket
- P 3 x M5 x 20 Flange Bolt