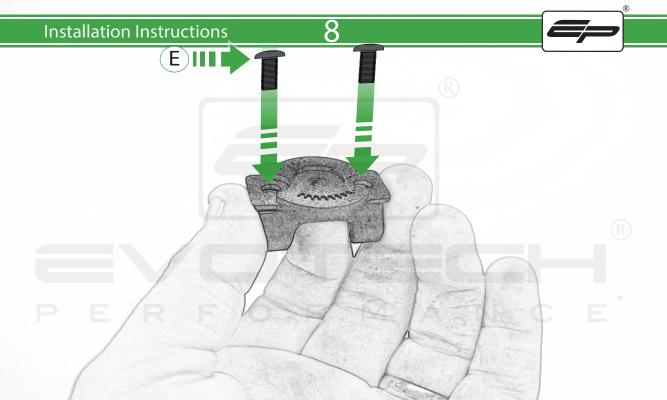

## Kit Contents PRN014568-015834

- A 1 x Main Plate
- **B** 1 x Pivot Plate
- © 1 x Quad Lock Sub Bracket
- ① 1 x Quad Lock Mounting Bracket
- **(E)** 2 x M5 x 8mm Black Button Head Bolts
- F 2 x P-clips (No.1)
- © 2 x P-clips (No.2)
- H 2 x P-clips (No.3)
- 1 2 x P-clips (No.4)
- ① 2 x Lobe Screw
- (K) 2 x Locking Washer