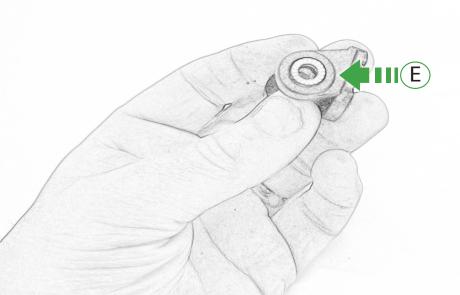

## Kit Contents

- A 1 x Pivot Plate
- B 1 x Quad Lock Plate
- © 1 x Quad Lock Mount
- D 2 x M8 Caphead Bolt
- **E** 2 x Nord Washer
- (F) 2 x M5 x 8mm Black Button Head Bolt
- © 2 x Spacer
- (H) 2 x M5 x 12 Caphead Bolt