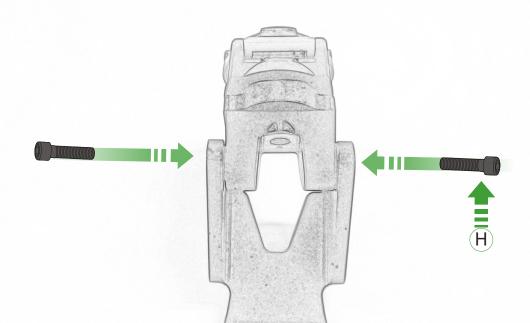

## Kit Contents

- A 1 x Pivot Plate
- B 1 x Quad Lock Plate
- © 1 x Quad Lock Mount
- D 2 x M8 Caphead Bolt
- **E** 2 x Nord Washer
- (F) 2 x M5 x 8mm Black Button Head Bolt
- © 2 x Spacer
- (H) 2 x M5 x 12 Caphead Bolt