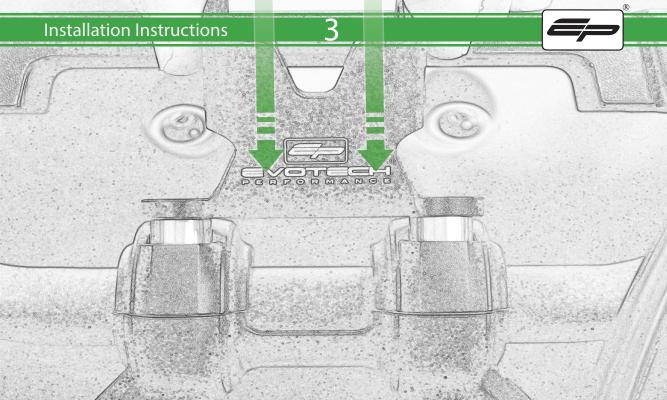

www.evotech-performance.com

Yamaha Tracer 7
Quad Lock Sat Nav Mount

## **Installation Instructions**



## Kit Contents

- A 1 x Pivot Plate
- B 1 x Quad Lock Plate
- © 1 x Quad Lock Mount
- D 2 x M8 Caphead Bolt
- **E** 2 x Nord Washer
- (F) 2 x M5 x 8mm Black Button Head Bolt
- © 2 x Spacer
- (H) 2 x M5 x 12 Caphead Bolt

























0.00





## 9

















## <u>12</u>









It is recommended that periodic inspections are made to ensure that all bolts are tightend to the specified torque settings.

Should the bike be involved in an accident a thorough inspection should be made and any components that have taken an impact, no matter how small, be replaced





www.evotech-performance.com