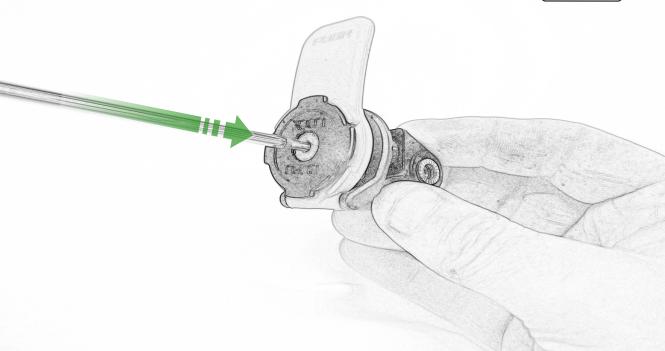

## Kit Contents

- A 1 x Pivot Plate
- B 1 x Quad Lock Plate
- © 1 x Quad Lock Mount
- D 2 x M8 Caphead Bolt
- **E** 2 x Nord Washer
- (F) 2 x M5 x 8mm Black Button Head Bolt
- © 2 x Spacer
- (H) 2 x M5 x 12 Caphead Bolt