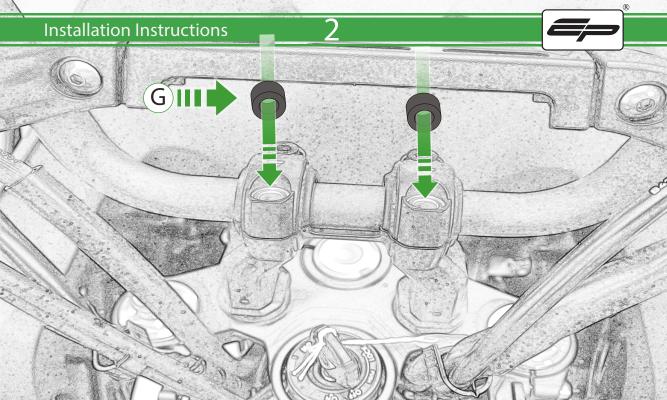

## **Installation Instructions**

## Kit Contents

- A 1 x Pivot Plate
- B 1 x Quad Lock Plate
- © 1 x Quad Lock Mount
- D 2 x M8 Caphead Bolt
- **E** 2 x Nord Washer
- (F) 2 x M5 x 8mm Black Button Head Bolt
- © 2 x Spacer
- (H) 2 x M5 x 12 Caphead Bolt