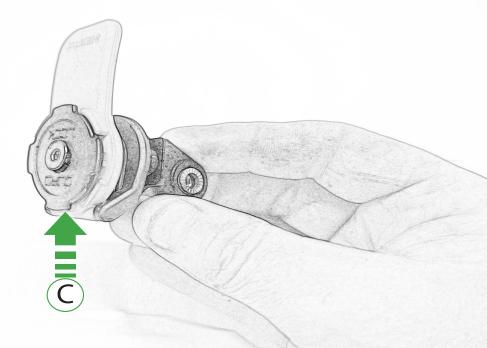

## Kit Contents

- A 1 x Pivot Plate
- B 1 x Quad Lock Plate
- © 1 x Quad Lock Mount
- D 2 x M8 Caphead Bolt
- **E** 2 x Nord Washer
- (F) 2 x M5 x 8mm Black Button Head Bolt
- © 2 x Spacer
- (H) 2 x M5 x 12 Caphead Bolt