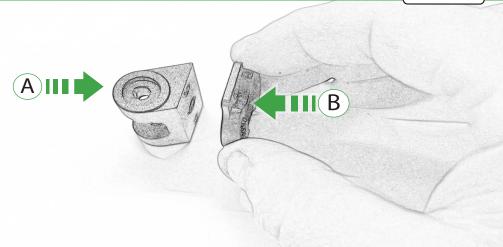

## Kit Contents

- A 1 x Pivot Plate
- B 1 x Quad Lock Plate
- © 1 x Quad Lock Mount
- D 2 x M8 Caphead Bolt
- **E** 2 x Nord Washer
- (F) 2 x M5 x 8mm Black Button Head Bolt
- © 2 x Spacer
- (H) 2 x M5 x 12 Caphead Bolt