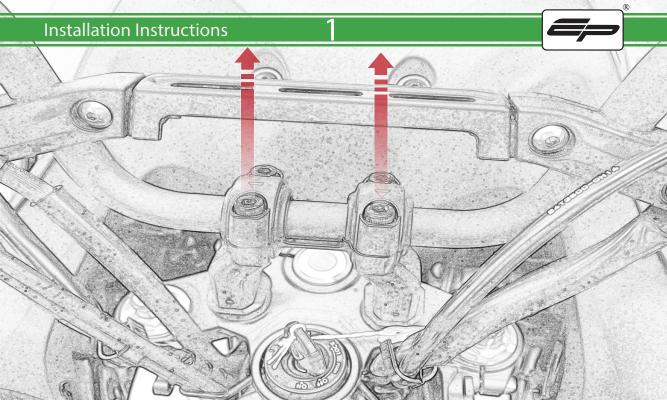

www.evotech-performance.com

Yamaha Tracer 7
Quad Lock Sat Nav Mount

## **Installation Instructions**



## Kit Contents

- A 1 x Pivot Plate
- B 1 x Quad Lock Plate
- © 1 x Quad Lock Mount
- D 2 x M8 Caphead Bolt
- **E** 2 x Nord Washer
- (F) 2 x M5 x 8mm Black Button Head Bolt
- © 2 x Spacer
- (H) 2 x M5 x 12 Caphead Bolt

























0.00





## 9

















## <u>12</u>









It is recommended that periodic inspections are made to ensure that all bolts are tightend to the specified torque settings.

Should the bike be involved in an accident a thorough inspection should be made and any components that have taken an impact, no matter how small, be replaced





www.evotech-performance.com