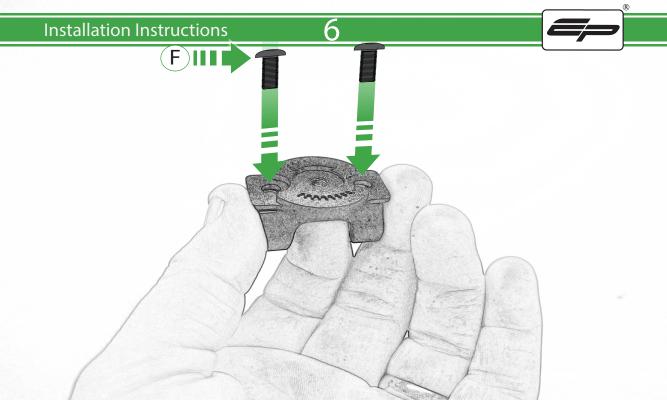

## Kit Contents

- A 1 x Pivot Plate
- B 1 x Quad Lock Plate
- © 1 x Quad Lock Mount
- D 2 x M8 Caphead Bolt
- **E** 2 x Nord Washer
- (F) 2 x M5 x 8mm Black Button Head Bolt
- © 2 x Spacer
- (H) 2 x M5 x 12 Caphead Bolt