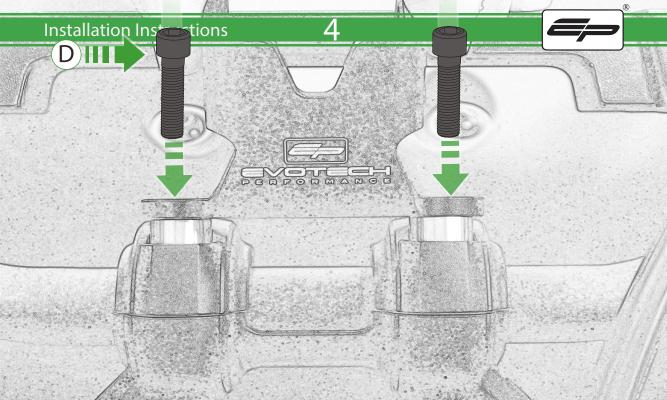

## **Installation Instructions**

## Kit Contents

- A 1 x Pivot Plate
- B 1 x Quad Lock Plate
- © 1 x Quad Lock Mount
- D 2 x M8 Caphead Bolt
- **E** 2 x Nord Washer
- (F) 2 x M5 x 8mm Black Button Head Bolt
- © 2 x Spacer
- (H) 2 x M5 x 12 Caphead Bolt