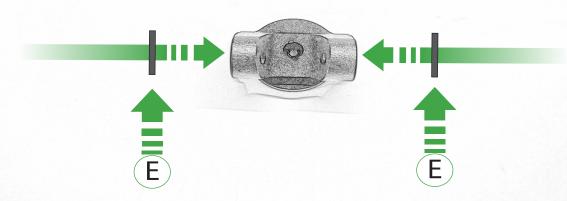

## Kit Contents

- A 1 x Pivot Plate
- B 1 x Quad Lock Plate
- © 1 x Quad Lock Mount
- D 2 x M8 Caphead Bolt
- **E** 2 x Nord Washer
- (F) 2 x M5 x 8mm Black Button Head Bolt
- © 2 x Spacer
- (H) 2 x M5 x 12 Caphead Bolt