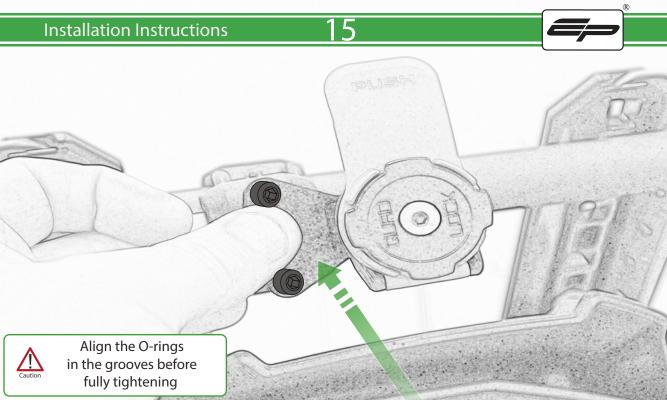

www.evotech-performance.com
Quad Lock Sat Nav Bar Clamp
Mount Instruction

## **Installation Instructions**



## Kit Contents PRN014568-015147

- A 1 x Upper Mounting Body
- **B** 1 x Lower Mounting Body
- © 1 x Mounting Plate
- D 1 x Quad Lock Mounting Bracket
- **(E)** 1 x Quad Lock Sub Bracket
- F 2 x M4 x 25mm Caphead Bolts
- © 2 x O-ring
- H 2 x Spacer
- ① 2 x M5 x 8mm Black Button Head Bolts





















## <u>10</u>







## <u>12</u>

















It is recommended that periodic inspections are made to ensure that all bolts are tightend to the specified torque settings.

Should the bike be involved in an accident a thorough inspection should be made and any components that have taken an impact, no matter how small, be replaced





www.evotech-performance.com