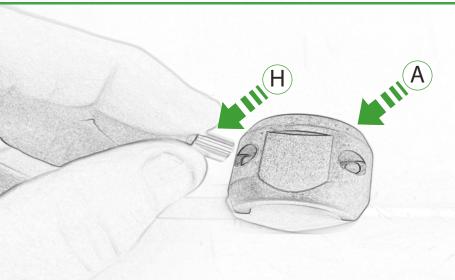

## Kit Contents PRN014568-015147

- A 1 x Upper Mounting Body
- **B** 1 x Lower Mounting Body
- © 1 x Mounting Plate
- D 1 x Quad Lock Mounting Bracket
- **(E)** 1 x Quad Lock Sub Bracket
- F 2 x M4 x 25mm Caphead Bolts
- © 2 x O-ring
- H 2 x Spacer
- ① 2 x M5 x 8mm Black Button Head Bolts