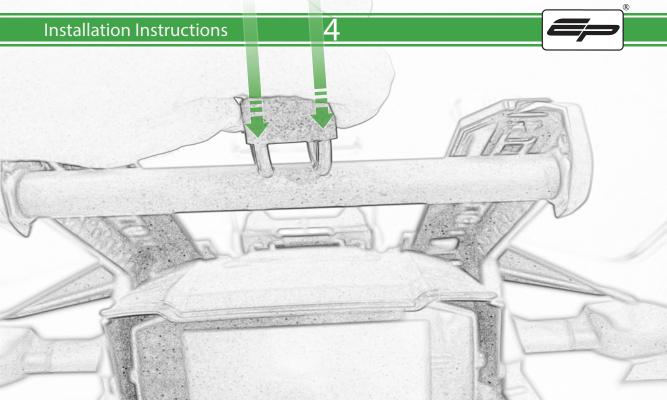

## Kit Contents PRN014568-015147

- A 1 x Upper Mounting Body
- **B** 1 x Lower Mounting Body
- © 1 x Mounting Plate
- D 1 x Quad Lock Mounting Bracket
- **(E)** 1 x Quad Lock Sub Bracket
- F 2 x M4 x 25mm Caphead Bolts
- © 2 x O-ring
- H 2 x Spacer
- ① 2 x M5 x 8mm Black Button Head Bolts