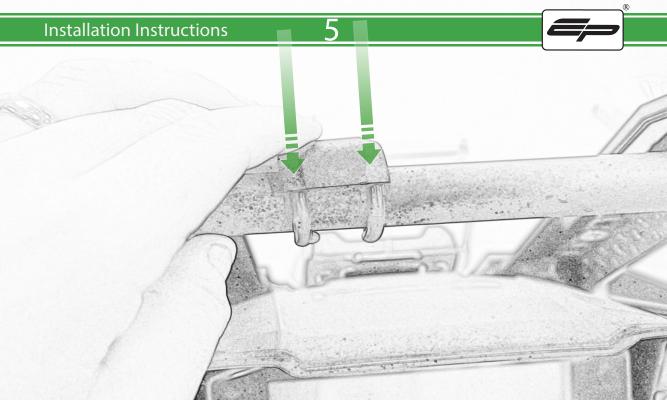

## Kit Contents PRN014568-015147

- A 1 x Upper Mounting Body
- **B** 1 x Lower Mounting Body
- © 1 x Mounting Plate
- D 1 x Quad Lock Mounting Bracket
- **(E)** 1 x Quad Lock Sub Bracket
- F 2 x M4 x 25mm Caphead Bolts
- © 2 x O-ring
- H 2 x Spacer
- ① 2 x M5 x 8mm Black Button Head Bolts