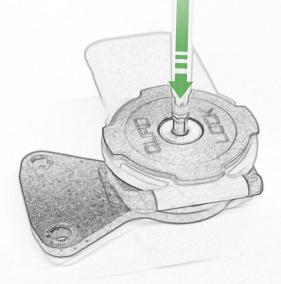

## Kit Contents PRN014568-015147

- A 1 x Upper Mounting Body
- **B** 1 x Lower Mounting Body
- © 1 x Mounting Plate
- D 1 x Quad Lock Mounting Bracket
- **(E)** 1 x Quad Lock Sub Bracket
- F 2 x M4 x 25mm Caphead Bolts
- © 2 x O-ring
- H 2 x Spacer
- ① 2 x M5 x 8mm Black Button Head Bolts