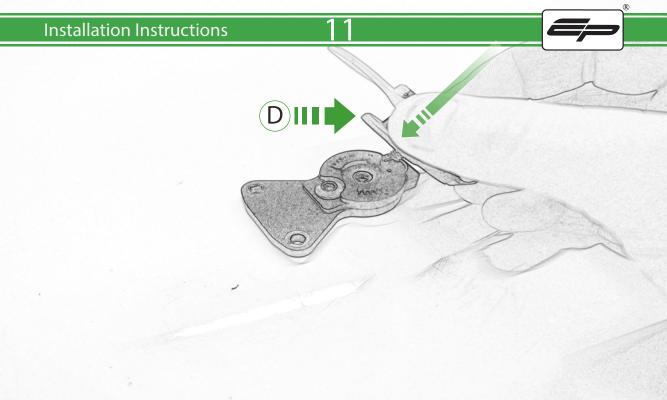

## Kit Contents PRN014568-015147

- A 1 x Upper Mounting Body
- **B** 1 x Lower Mounting Body
- © 1 x Mounting Plate
- D 1 x Quad Lock Mounting Bracket
- **(E)** 1 x Quad Lock Sub Bracket
- F 2 x M4 x 25mm Caphead Bolts
- © 2 x O-ring
- H 2 x Spacer
- ① 2 x M5 x 8mm Black Button Head Bolts