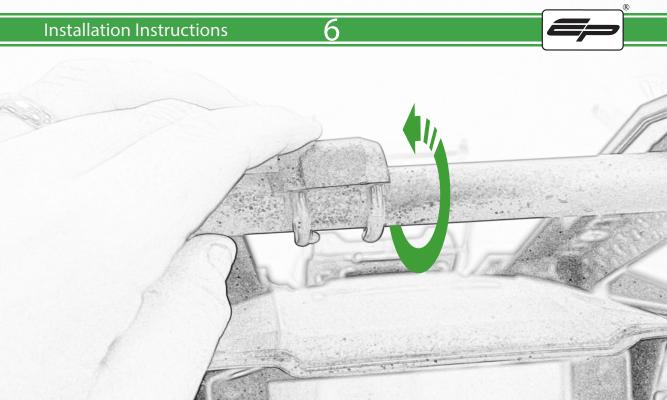

## Kit Contents PRN014568-015147

- A 1 x Upper Mounting Body
- **B** 1 x Lower Mounting Body
- © 1 x Mounting Plate
- D 1 x Quad Lock Mounting Bracket
- **(E)** 1 x Quad Lock Sub Bracket
- F 2 x M4 x 25mm Caphead Bolts
- © 2 x O-ring
- H 2 x Spacer
- ① 2 x M5 x 8mm Black Button Head Bolts