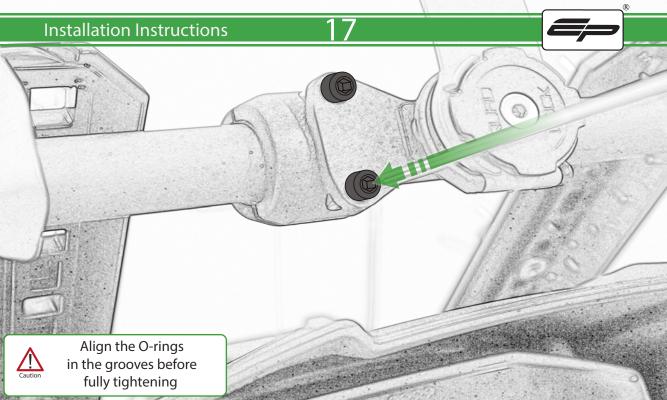

www.evotech-performance.com
Quad Lock Sat Nav Bar Clamp
Mount Instruction

## **Installation Instructions**



## Kit Contents PRN014568-015147

- A 1 x Upper Mounting Body
- **B** 1 x Lower Mounting Body
- © 1 x Mounting Plate
- D 1 x Quad Lock Mounting Bracket
- **(E)** 1 x Quad Lock Sub Bracket
- F 2 x M4 x 25mm Caphead Bolts
- © 2 x O-ring
- H 2 x Spacer
- ① 2 x M5 x 8mm Black Button Head Bolts





















## <u>10</u>







## <u>12</u>

















It is recommended that periodic inspections are made to ensure that all bolts are tightend to the specified torque settings.

Should the bike be involved in an accident a thorough inspection should be made and any components that have taken an impact, no matter how small, be replaced





www.evotech-performance.com