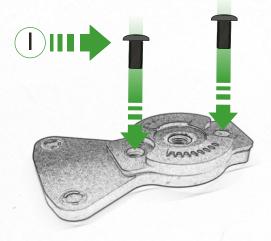

## Kit Contents PRN014568-015147

- A 1 x Upper Mounting Body
- **B** 1 x Lower Mounting Body
- © 1 x Mounting Plate
- D 1 x Quad Lock Mounting Bracket
- **(E)** 1 x Quad Lock Sub Bracket
- F 2 x M4 x 25mm Caphead Bolts
- © 2 x O-ring
- H 2 x Spacer
- ① 2 x M5 x 8mm Black Button Head Bolts