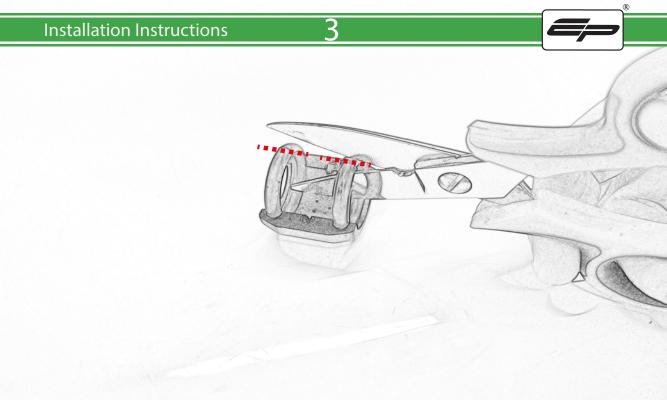

## Kit Contents PRN014568-015147

- A 1 x Upper Mounting Body
- **B** 1 x Lower Mounting Body
- © 1 x Mounting Plate
- D 1 x Quad Lock Mounting Bracket
- **(E)** 1 x Quad Lock Sub Bracket
- F 2 x M4 x 25mm Caphead Bolts
- © 2 x O-ring
- H 2 x Spacer
- ① 2 x M5 x 8mm Black Button Head Bolts