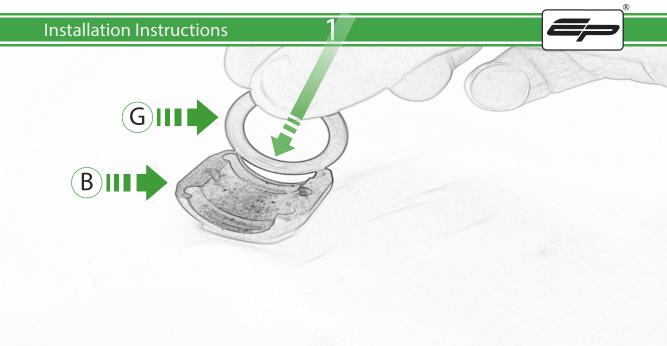

## Kit Contents PRN014568-015147

- A 1 x Upper Mounting Body
- **B** 1 x Lower Mounting Body
- © 1 x Mounting Plate
- D 1 x Quad Lock Mounting Bracket
- **(E)** 1 x Quad Lock Sub Bracket
- F 2 x M4 x 25mm Caphead Bolts
- © 2 x O-ring
- H 2 x Spacer
- ① 2 x M5 x 8mm Black Button Head Bolts