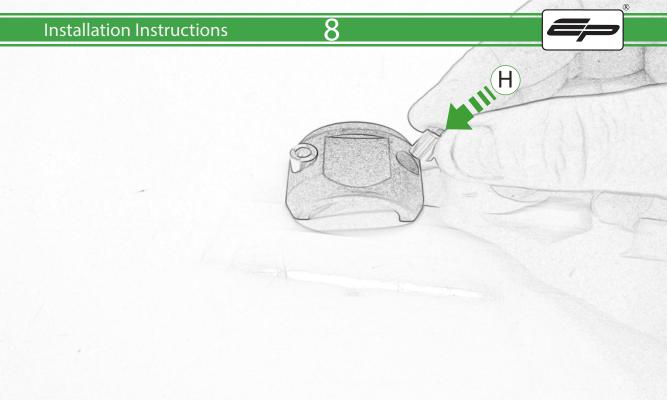

## Kit Contents PRN014568-015147

- A 1 x Upper Mounting Body
- **B** 1 x Lower Mounting Body
- © 1 x Mounting Plate
- D 1 x Quad Lock Mounting Bracket
- **(E)** 1 x Quad Lock Sub Bracket
- F 2 x M4 x 25mm Caphead Bolts
- © 2 x O-ring
- H 2 x Spacer
- ① 2 x M5 x 8mm Black Button Head Bolts