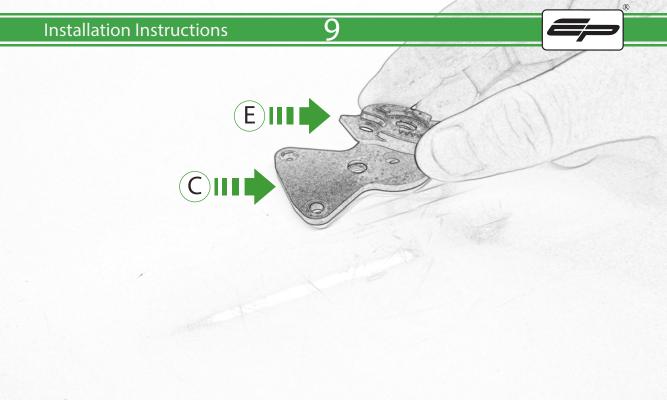

## Kit Contents PRN014568-015147

- A 1 x Upper Mounting Body
- **B** 1 x Lower Mounting Body
- © 1 x Mounting Plate
- D 1 x Quad Lock Mounting Bracket
- **(E)** 1 x Quad Lock Sub Bracket
- F 2 x M4 x 25mm Caphead Bolts
- © 2 x O-ring
- H 2 x Spacer
- ① 2 x M5 x 8mm Black Button Head Bolts