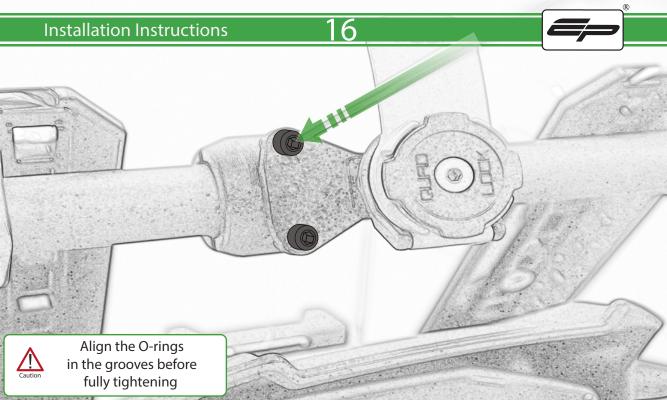

www.evotech-performance.com
Quad Lock Sat Nav Bar Clamp
Mount Instruction

## **Installation Instructions**



## Kit Contents PRN014568-015147

- A 1 x Upper Mounting Body
- **B** 1 x Lower Mounting Body
- © 1 x Mounting Plate
- D 1 x Quad Lock Mounting Bracket
- **(E)** 1 x Quad Lock Sub Bracket
- F 2 x M4 x 25mm Caphead Bolts
- © 2 x O-ring
- H 2 x Spacer
- ① 2 x M5 x 8mm Black Button Head Bolts





















## <u>10</u>







## <u>12</u>

















It is recommended that periodic inspections are made to ensure that all bolts are tightend to the specified torque settings.

Should the bike be involved in an accident a thorough inspection should be made and any components that have taken an impact, no matter how small, be replaced





www.evotech-performance.com