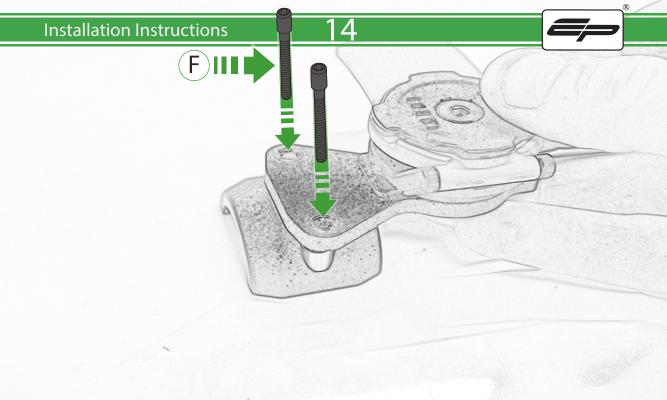

## Kit Contents PRN014568-015147

- A 1 x Upper Mounting Body
- **B** 1 x Lower Mounting Body
- © 1 x Mounting Plate
- D 1 x Quad Lock Mounting Bracket
- **(E)** 1 x Quad Lock Sub Bracket
- F 2 x M4 x 25mm Caphead Bolts
- © 2 x O-ring
- H 2 x Spacer
- ① 2 x M5 x 8mm Black Button Head Bolts