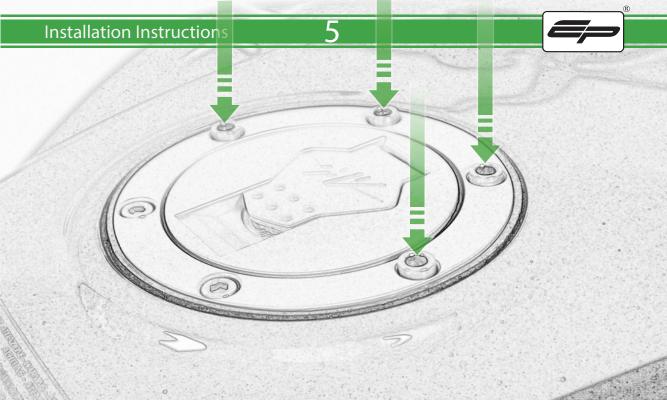

## Installation Instructions

- (A) 1 x Main Plate
- **B** 1 x Pivot Plate
- © 1 x Sub Mounting Bracket
- © 2 x M5 x 8mm Black Button Head Bolts
- **E** 2 x Locking Washer
- F 2 x M5 Black Washer
- © 2 x M5 x 12 Caphead Bolt
- H 4 x M4 x 10mm Black Button Head Bolts