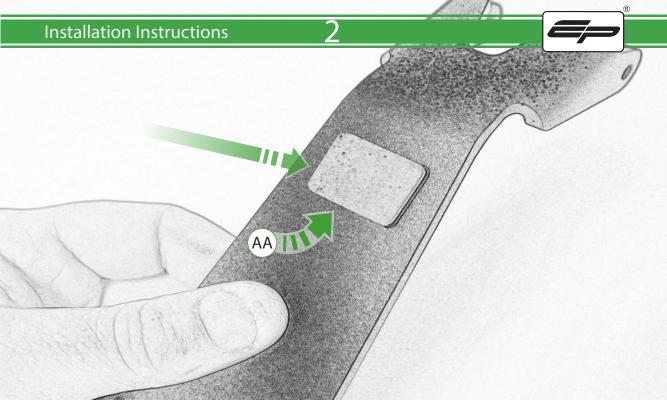

- (AA) 1 x Rubber Pad
- BB 2 x M5 x 45mm Black Button Head Bolts
- © 2 x M5 x 25mm Black Button Head Bolts
- 4 x Spacers

PERFORMANCE

8

9

Installation Instructions