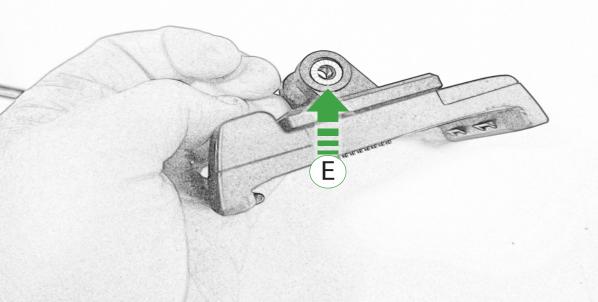

## Installation Instructions

- (A) 1 x Main Plate
- **B** 1 x Pivot Plate
- © 1 x Sub Mounting Bracket
- © 2 x M5 x 8mm Black Button Head Bolts
- **E** 2 x Locking Washer
- F 2 x M5 Black Washer
- © 2 x M5 x 12 Caphead Bolt
- H 4 x M4 x 10mm Black Button Head Bolts