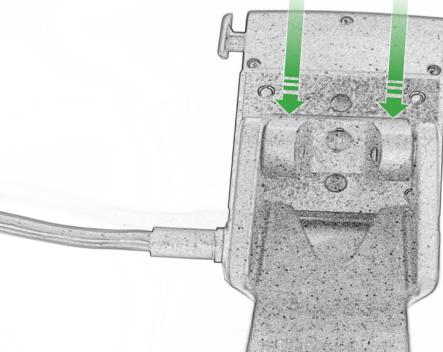

## Installation Instructions

- (A) 1 x Main Plate
- **B** 1 x Pivot Plate
- © 1 x Sub Mounting Bracket
- © 2 x M5 x 8mm Black Button Head Bolts
- **E** 2 x Locking Washer
- F 2 x M5 Black Washer
- © 2 x M5 x 12 Caphead Bolt
- H 4 x M4 x 10mm Black Button Head Bolts