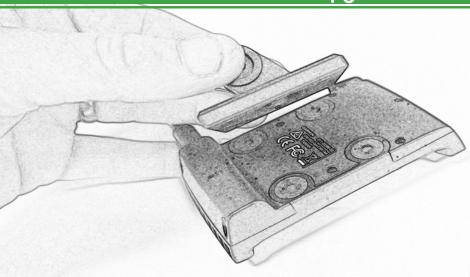

- (AA) 1 x Rubber Pad
- BB 2 x M5 x 45mm Black Button Head Bolts
- © 2 x M5 x 25mm Black Button Head Bolts
- 4 x Spacers

PERFORMANCE

8

9

Installation Instructions