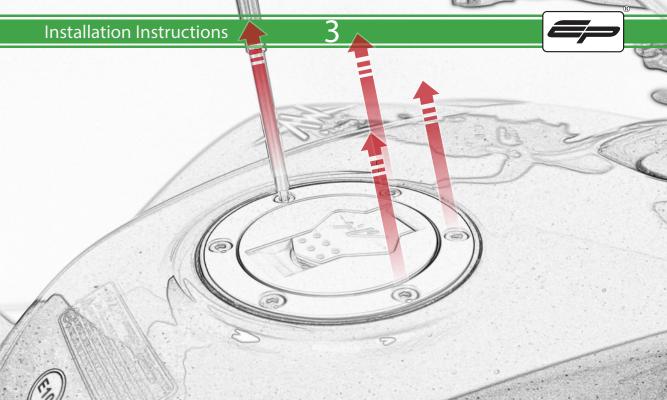

## Installation Instructions

- (A) 1 x Main Plate
- **B** 1 x Pivot Plate
- © 1 x Sub Mounting Bracket
- © 2 x M5 x 8mm Black Button Head Bolts
- **E** 2 x Locking Washer
- F 2 x M5 Black Washer
- © 2 x M5 x 12 Caphead Bolt
- H 4 x M4 x 10mm Black Button Head Bolts