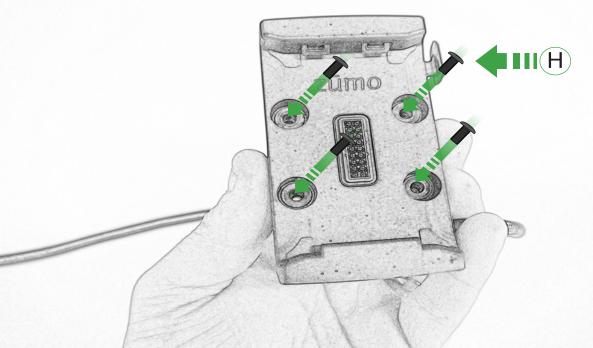

## Installation Instructions

- (A) 1 x Main Plate
- **B** 1 x Pivot Plate
- © 1 x Sub Mounting Bracket
- © 2 x M5 x 8mm Black Button Head Bolts
- **E** 2 x Locking Washer
- F 2 x M5 Black Washer
- © 2 x M5 x 12 Caphead Bolt
- H 4 x M4 x 10mm Black Button Head Bolts