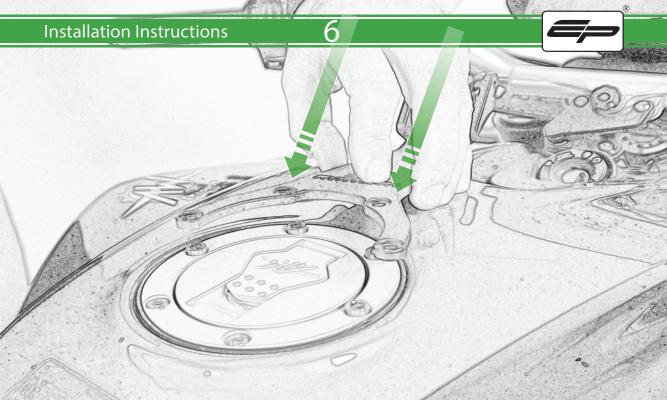

## Installation Instructions

- (A) 1 x Main Plate
- **B** 1 x Pivot Plate
- © 1 x Sub Mounting Bracket
- © 2 x M5 x 8mm Black Button Head Bolts
- **E** 2 x Locking Washer
- F 2 x M5 Black Washer
- © 2 x M5 x 12 Caphead Bolt
- H 4 x M4 x 10mm Black Button Head Bolts