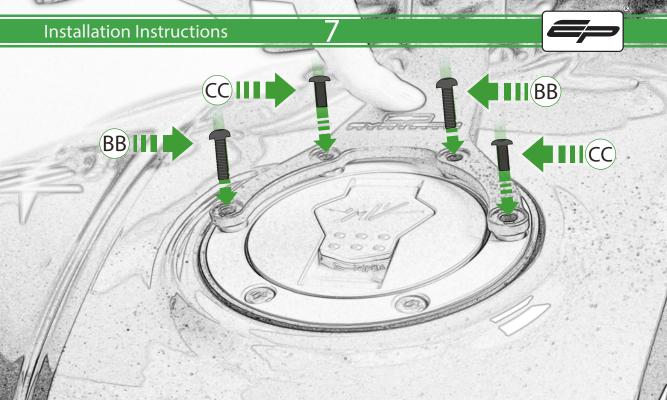

- (AA) 1 x Rubber Pad
- BB 2 x M5 x 45mm Black Button Head Bolts
- © 2 x M5 x 25mm Black Button Head Bolts
- 4 x Spacers

PERFORMANCE

8

9

Installation Instructions