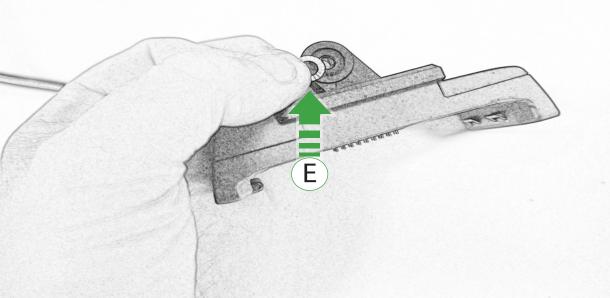

## Installation Instructions

- (A) 1 x Main Plate
- **B** 1 x Pivot Plate
- © 1 x Sub Mounting Bracket
- © 2 x M5 x 8mm Black Button Head Bolts
- **E** 2 x Locking Washer
- F 2 x M5 Black Washer
- © 2 x M5 x 12 Caphead Bolt
- H 4 x M4 x 10mm Black Button Head Bolts