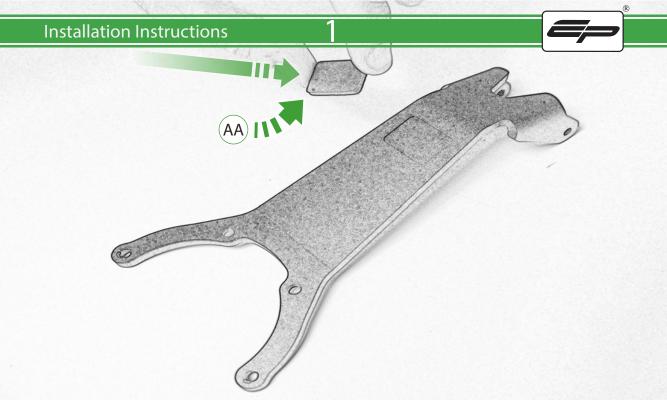

- (AA) 1 x Rubber Pad
- BB 2 x M5 x 45mm Black Button Head Bolts
- © 2 x M5 x 25mm Black Button Head Bolts
- 4 x Spacers

PERFORMANCE

8

9

Installation Instructions