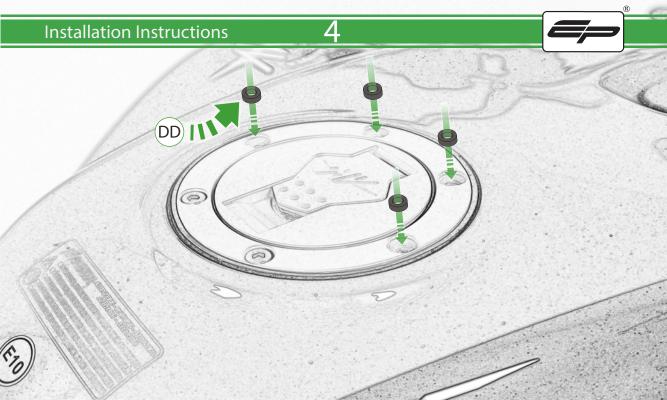

## Installation Instructions

- (A) 1 x Main Plate
- **B** 1 x Pivot Plate
- © 1 x Sub Mounting Bracket
- © 2 x M5 x 8mm Black Button Head Bolts
- **E** 2 x Locking Washer
- F 2 x M5 Black Washer
- © 2 x M5 x 12 Caphead Bolt
- H 4 x M4 x 10mm Black Button Head Bolts