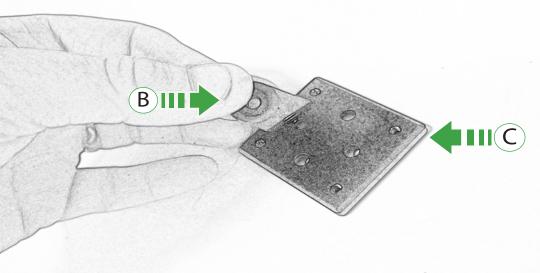

## Installation Instructions

- (A) 1 x Main Plate
- **B** 1 x Pivot Plate
- © 1 x Sub Mounting Bracket
- © 2 x M5 x 8mm Black Button Head Bolts
- **E** 2 x Locking Washer
- F 2 x M5 Black Washer
- © 2 x M5 x 12 Caphead Bolt
- H 4 x M4 x 10mm Black Button Head Bolts

- (AA) 1 x Rubber Pad
- BB 2 x M5 x 45mm Black Button Head Bolts
- © 2 x M5 x 25mm Black Button Head Bolts
- 4 x Spacers

PERFORMANCE

8

9

Installation Instructions