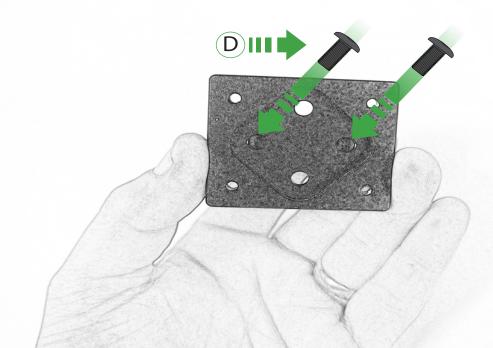

## Installation Instructions

- (A) 1 x Main Plate
- **B** 1 x Pivot Plate
- © 1 x Sub Mounting Bracket
- © 2 x M5 x 8mm Black Button Head Bolts
- **E** 2 x Locking Washer
- F 2 x M5 Black Washer
- © 2 x M5 x 12 Caphead Bolt
- H 4 x M4 x 10mm Black Button Head Bolts