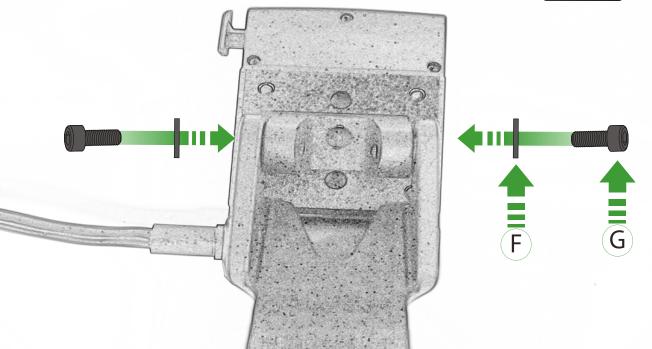

## Installation Instructions

- (A) 1 x Main Plate
- **B** 1 x Pivot Plate
- © 1 x Sub Mounting Bracket
- © 2 x M5 x 8mm Black Button Head Bolts
- **E** 2 x Locking Washer
- F 2 x M5 Black Washer
- © 2 x M5 x 12 Caphead Bolt
- H 4 x M4 x 10mm Black Button Head Bolts