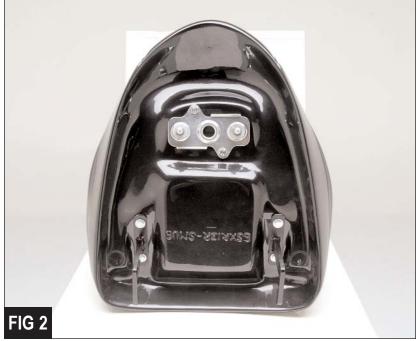

3. To install the pillion or smuggler, slide the rear brackets into the tail section, align the locking bracket over the stock key lock system and push down.

4. To remove , just turn the stock key on the side of the bike to release the lock.